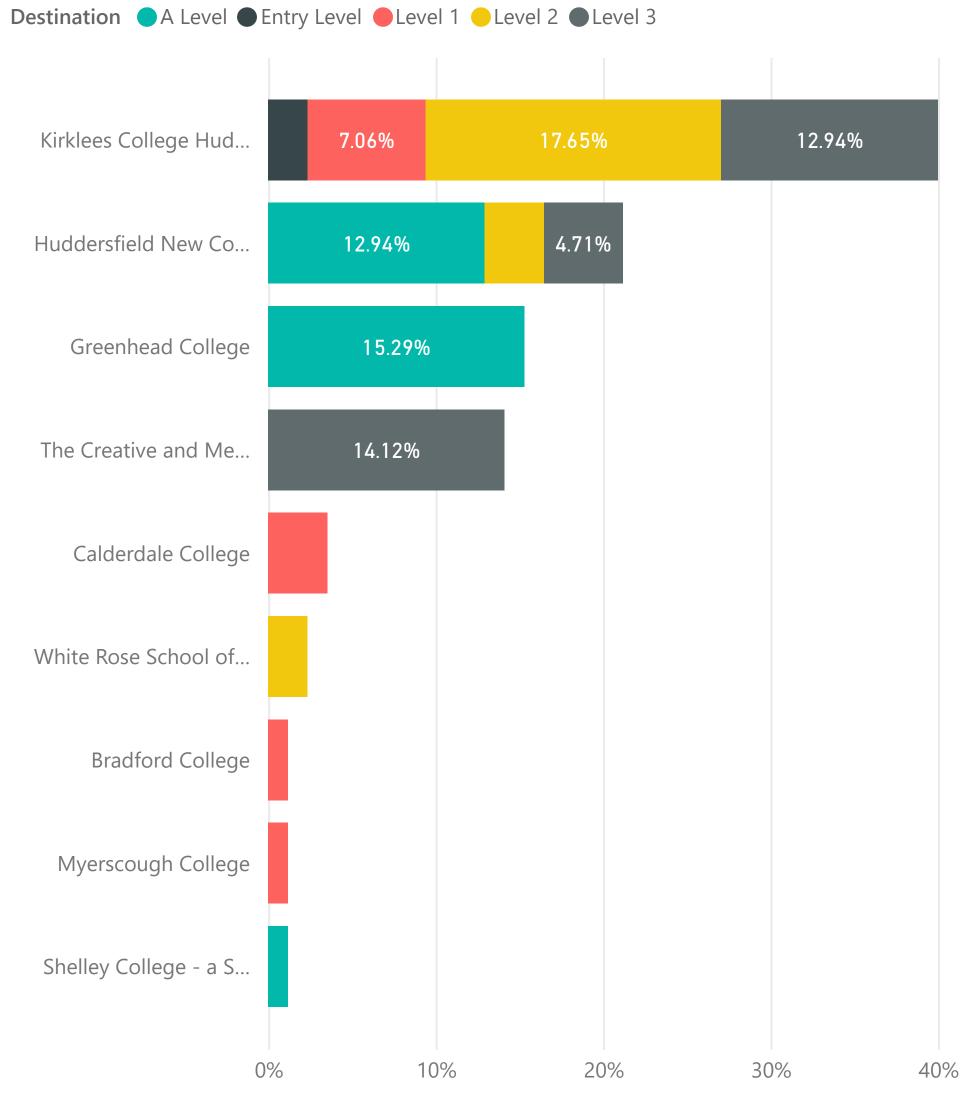

# 2020 Education Destinations: Netherhall Learning Campus

#### 2020 Education Destinations

| Destination                                       | A Level |         | Entry Le | evel    | Level 1 |         | Level 2 |         | Level 3 |         | Total |              |
|---------------------------------------------------|---------|---------|----------|---------|---------|---------|---------|---------|---------|---------|-------|--------------|
| Activity Survey Organisation                      | Count   | %       | Count    | %       | Count   | %       | Count   | %       | Count   | %       | Coun  | %            |
| Bradford College                                  |         |         |          |         | 1       | 9.09%   |         |         |         |         | 1     | 1.1          |
| Calderdale College                                |         |         |          |         | 3       | 27.27%  |         |         |         |         | 3     | 3.5          |
| Greenhead College                                 | 13      | 52.00%  |          |         |         |         |         |         |         |         | 13    | 15.2         |
| Huddersfield New College                          | 11      | 44.00%  |          |         |         |         | 3       | 15.00%  | 4       | 14.81%  | 18    | <b>21.</b> 1 |
| Kirklees College Huddersfield Centre              |         |         | 2        | 100.00% | 6       | 54.55%  | 15      | 75.00%  | 11      | 40.74%  | 34    | 40.0         |
| Myerscough College                                |         |         |          |         | 1       | 9.09%   |         |         |         |         | 1     | 1.1          |
| Shelley College - a Specialist Centre for Science | 1       | 4.00%   |          |         |         |         |         |         |         |         | 1     | <b>1.</b> 1  |
| The Creative and Media Studio School at NLC       |         |         |          |         |         |         |         |         | 12      | 44.44%  | 12    | 14.1         |
| White Rose School of Beauty College               |         |         |          |         |         |         | 2       | 10.00%  |         |         | 2     | 2.3          |
| Total                                             | 25      | 100.00% | 2        | 100.00% | 11      | 100.00% | 20      | 100.00% | 27      | 100.00% | 85    | 100.0        |