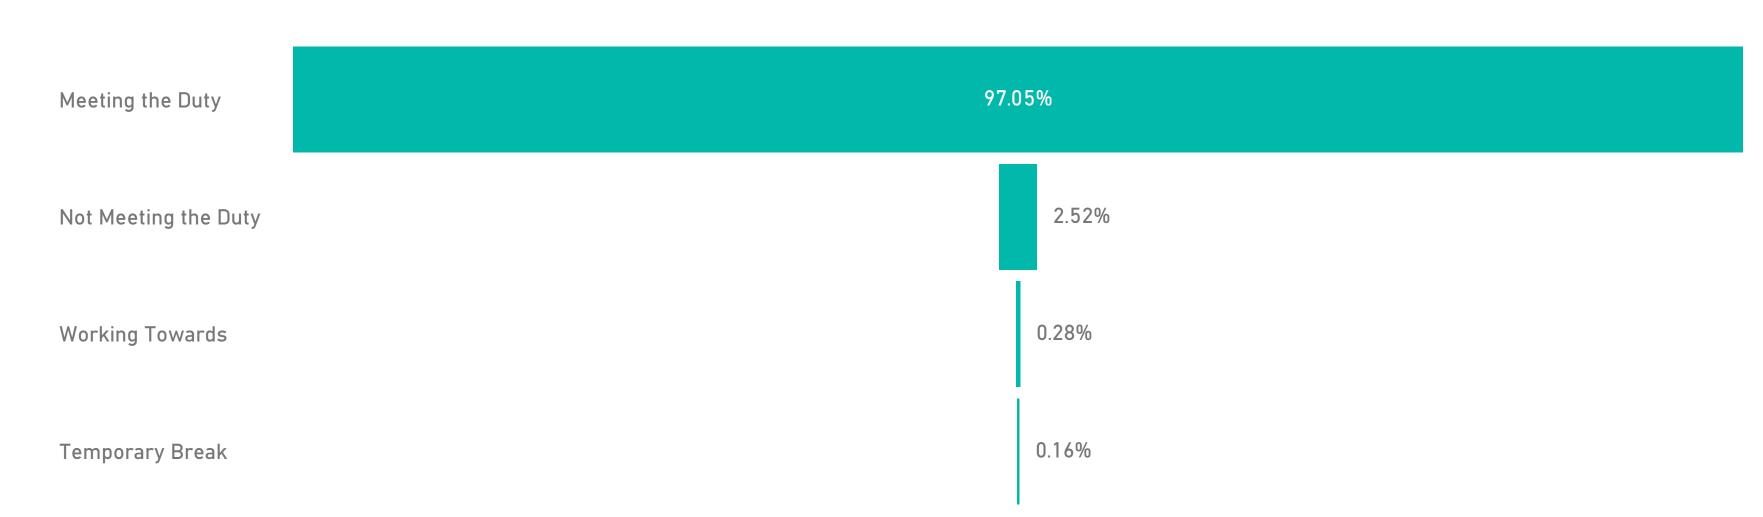

#### School Name

Netherhall Learning Campus

| Activity Survey Destination Measure | Count | %       |
|-------------------------------------|-------|---------|
| Meeting the Duty                    | 4898  | 97.05%  |
| Not Meeting the Duty                | 127   | 2.52%   |
| Temporary Break                     | 8     | 0.16%   |
| Working Towards                     | 14    | 0.28%   |
| Total                               | 5047  | 100.00% |