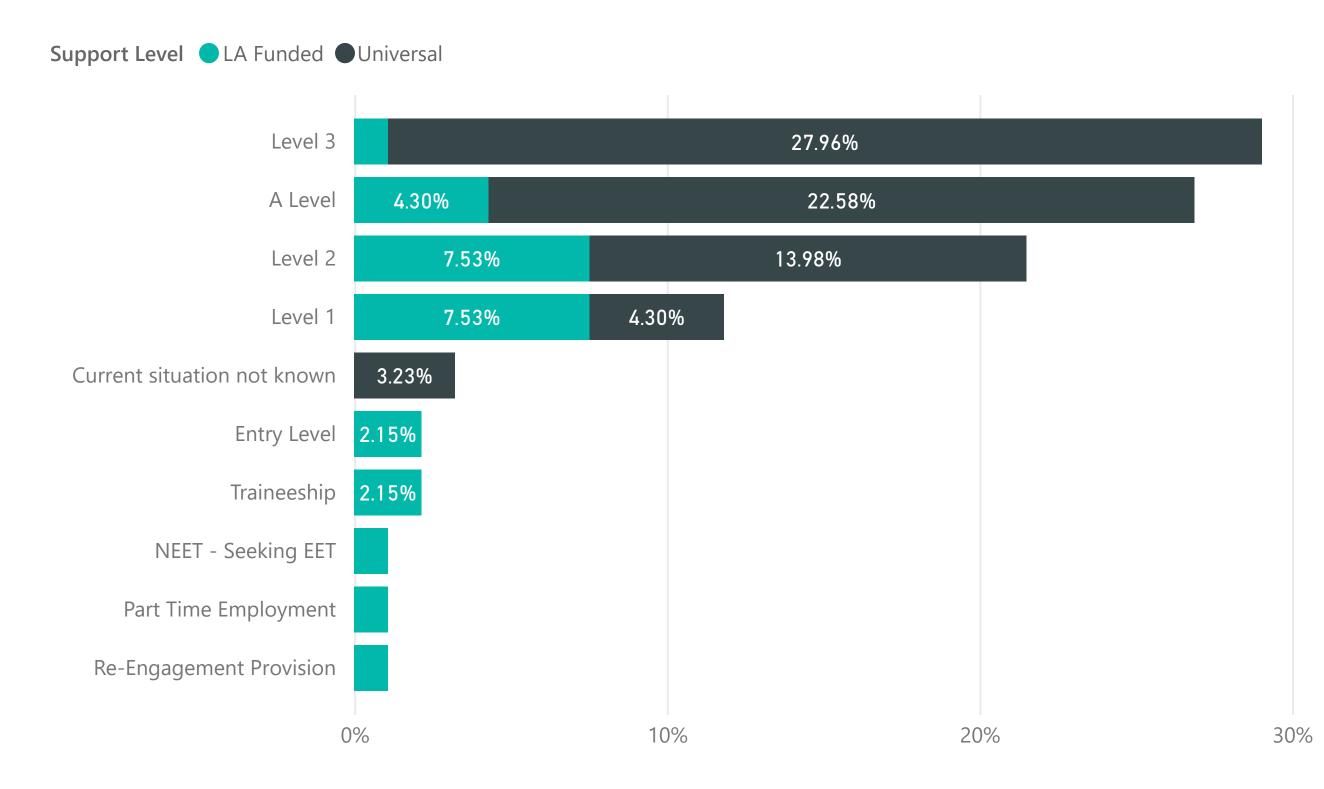

### 2020 Support Level Destinations: Netherhall Learning Campus

Join the conversation:

#### 2020 Support Level Destinations

If a client is in the Vulnerable group they have one of the following characteristics: Child in Need / Child Protection, Looked After, Young Offender, Pregnant, Parent, Statement / EHCP, Stronger Families, Young Carer, Attendance issues, Alternative Provision, Expecting to achieve below L1, My Support Plan. If a client is in the Targeted group they have been identified by the school and/or Careers Adviser as needing more support but don't have any of the previous individual characteristics.

| Support Level               | LA Fund | ded     | Univers | al      | Total |         |
|-----------------------------|---------|---------|---------|---------|-------|---------|
| Destination                 | Count   | %       | Count   | %       | Coun  | %       |
| A Level                     | 4       | 15.38%  | 21      | 31.34%  | 25    | 26.88%  |
| Current situation not known |         |         | 3       | 4.48%   | 3     | 3.23%   |
| Entry Level                 | 2       | 7.69%   |         |         | 2     | 2.15%   |
| Level 1                     | 7       | 26.92%  | 4       | 5.97%   | 11    | 11.83%  |
| Level 2                     | 7       | 26.92%  | 13      | 19.40%  | 20    | 21.51%  |
| Level 3                     | 1       | 3.85%   | 26      | 38.81%  | 27    | 29.03%  |
| NEET - Seeking EET          | 1       | 3.85%   |         |         | 1     | 1.08%   |
| Part Time Employment        | 1       | 3.85%   |         |         | 1     | 1.08%   |
| Re-Engagement Provision     | 1       | 3.85%   |         |         | 1     | 1.08%   |
| Traineeship                 | 2       | 7.69%   |         |         | 2     | 2.15%   |
| Total                       | 26      | 100.00% | 67      | 100.00% | 93    | 100.00% |