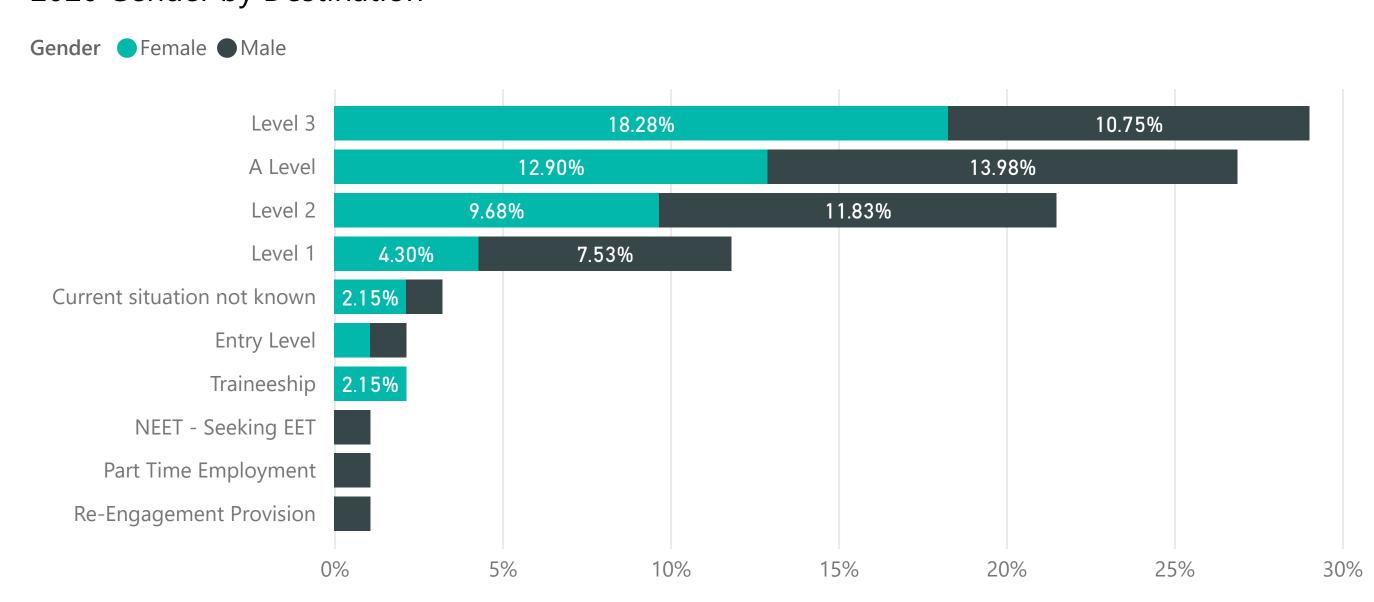

# 2020 Gender by Destination: Netherhall Learning Campus

#### 2020 Gender by Destination

| Gender                      | Female |         | Male  |         | Total |         |
|-----------------------------|--------|---------|-------|---------|-------|---------|
| Destination                 | Count  | %       | Count | %       | Coun  | %       |
| A Level                     | 12     | 25.53%  | 13    | 28.26%  | 25    | 26.88%  |
| Current situation not known | 2      | 4.26%   | 1     | 2.17%   | 3     | 3.23%   |
| Entry Level                 | 1      | 2.13%   | 1     | 2.17%   | 2     | 2.15%   |
| Level 1                     | 4      | 8.51%   | 7     | 15.22%  | 11    | 11.83%  |
| Level 2                     | 9      | 19.15%  | 11    | 23.91%  | 20    | 21.51%  |
| Level 3                     | 17     | 36.17%  | 10    | 21.74%  | 27    | 29.03%  |
| NEET - Seeking EET          |        |         | 1     | 2.17%   | 1     | 1.08%   |
| Part Time Employment        |        |         | 1     | 2.17%   | 1     | 1.08%   |
| Re-Engagement Provision     |        |         | 1     | 2.17%   | 1     | 1.08%   |
| Traineeship                 | 2      | 4.26%   |       |         | 2     | 2.15%   |
| Total                       | 47     | 100.00% | 46    | 100.00% | 93    | 100.00% |