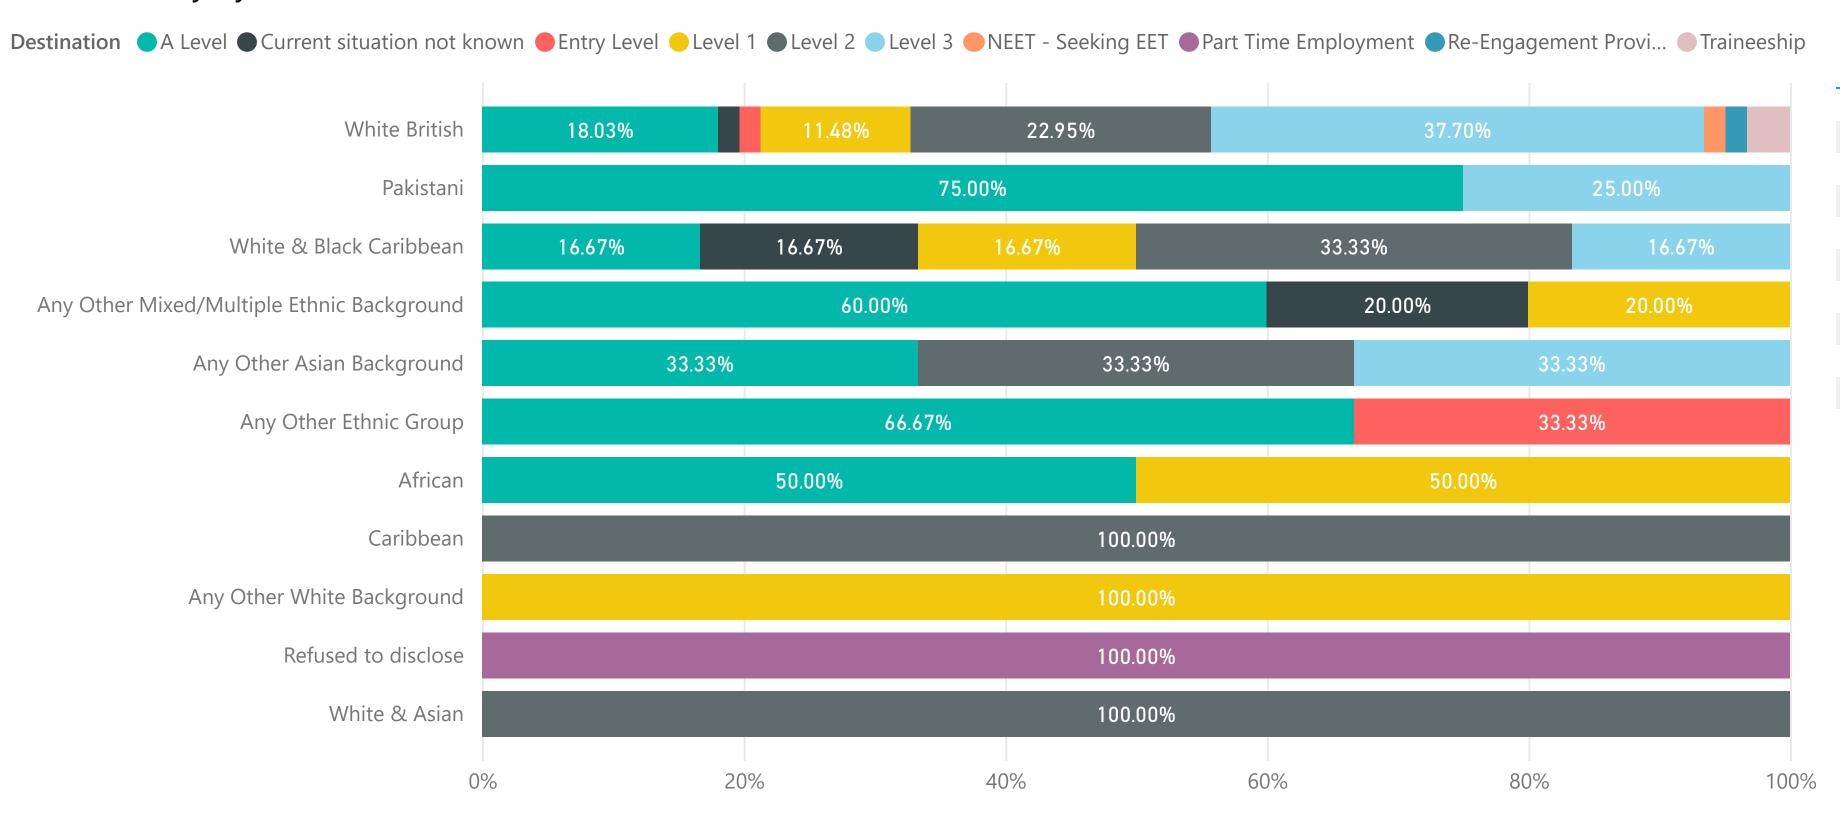

# 2020 Ethnicity by Destination: Netherhall Learning Campus

Join the conversation:

### 2020 Ethnicity by Destination

| Ethnicity                   | African |         | Any Oth<br>Backgro | her Asian<br>ound | Any Oth<br>Group | ther Ethnic | Any Other<br>Mixed/Mu<br>Ethnic Bac | ultiple | Any Otl<br>Backgro | her White<br>ound | Caribbe | ean     | Pakistaı | ni<br>  | Refused | d to disclose | White 8 | દ્રે Asian | White 8<br>Caribbe |         | White B | ritish  | Total |         |
|-----------------------------|---------|---------|--------------------|-------------------|------------------|-------------|-------------------------------------|---------|--------------------|-------------------|---------|---------|----------|---------|---------|---------------|---------|------------|--------------------|---------|---------|---------|-------|---------|
| Destination                 | Count   | %       | Count              | %                 | Count            | %           | Count %                             |         | Count              | %                 | Count   | %       | Count    | %       | Count   | %             | Count   | %          | Count              | %       | Count   | %       | Coun  | %       |
| A Level                     | 1       | 50.00%  | 1                  | 33.33%            | 2                | 66.67%      | 3                                   | 60.00%  |                    |                   |         |         | 6        | 75.00%  |         |               |         |            | 1                  | 16.67%  | 11      | 18.03%  | 25    | 26.88%  |
| Current situation not known |         |         |                    |                   |                  |             | 1                                   | 20.00%  |                    |                   |         |         |          |         |         |               |         |            | 1                  | 16.67%  | 1       | 1.64%   | 3     | 3.23%   |
| Entry Level                 |         |         |                    |                   | 1                | 33.33%      | 1                                   |         |                    |                   |         |         |          |         |         |               |         |            |                    |         | 1       | 1.64%   | 2     | 2.15%   |
| Level 1                     | 1       | 50.00%  |                    |                   |                  |             | 1                                   | 20.00%  | 1                  | 100.00%           |         |         |          |         |         |               |         |            | 1                  | 16.67%  | 7       | 11.48%  | 11    | 11.83%  |
| Level 2                     |         |         | 1                  | 33.33%            |                  |             |                                     |         |                    |                   | 2       | 100.00% |          |         |         |               | 1       | 100.00%    | 2                  | 33.33%  | 14      | 22.95%  | 20    | 21.51%  |
| Level 3                     |         |         | 1                  | 33.33%            |                  |             |                                     |         |                    |                   |         |         | 2        | 25.00%  |         |               |         |            | 1                  | 16.67%  | 23      | 37.70%  | 27    | 29.03%  |
| NEET - Seeking<br>EET       |         |         |                    |                   |                  |             |                                     |         |                    |                   |         |         |          |         |         |               |         |            |                    |         | 1       | 1.64%   | 1     | 1.08%   |
| Part Time<br>Employment     |         |         |                    |                   |                  |             |                                     |         |                    |                   |         |         |          |         | 1       | 100.00%       |         |            |                    |         |         |         | 1     | 1.08%   |
| Re-Engagement<br>Provision  |         |         |                    |                   |                  |             |                                     |         |                    |                   |         |         |          |         |         |               |         |            |                    |         | 1       | 1.64%   | 1     | 1.08%   |
| Traineeship                 |         |         |                    |                   |                  |             |                                     |         |                    |                   |         |         |          |         |         |               |         |            |                    |         | 2       | 3.28%   | 2     | 2.15%   |
| Total                       | 2       | 100.00% | 3                  | 100.00%           | 3                | 100.00%     | 5 5                                 | 100.00% | 1                  | 100.00%           | 2       | 100.00% | 8        | 100.00% | 1       | 100.00%       | 1       | 100.00%    | 6                  | 100.00% | 61      | 100.00% | 93    | 100.00% |