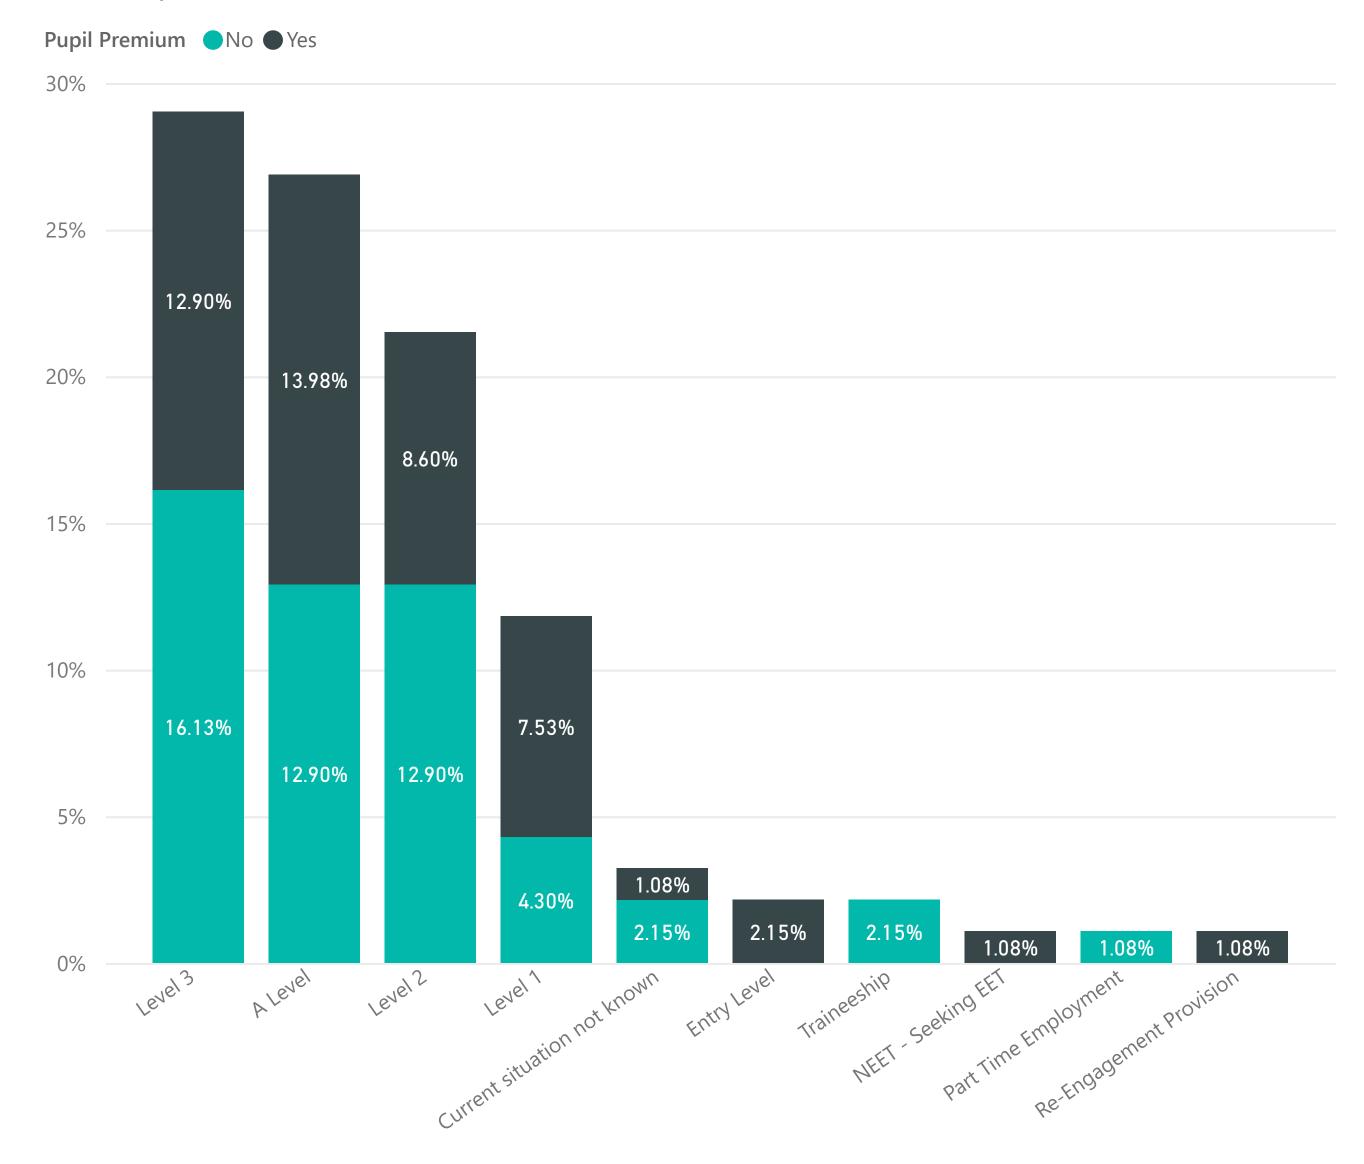

## 2020 Pupil Premium Destinations: Netherhall Learning Campus

#### 2020 Pupil Premium Destinations

| Pupil Premium               | No    |         | Yes   |         | Total |         |
|-----------------------------|-------|---------|-------|---------|-------|---------|
| Destination                 | Count | %       | Count | %       | Coun  | %       |
| A Level                     | 12    | 25.00%  | 13    | 28.89%  | 25    | 26.88%  |
| Current situation not known | 2     | 4.17%   | 1     | 2.22%   | 3     | 3.23%   |
| Entry Level                 |       |         | 2     | 4.44%   | 2     | 2.15%   |
| Level 1                     | 4     | 8.33%   | 7     | 15.56%  | 11    | 11.83%  |
| Level 2                     | 12    | 25.00%  | 8     | 17.78%  | 20    | 21.51%  |
| Level 3                     | 15    | 31.25%  | 12    | 26.67%  | 27    | 29.03%  |
| NEET - Seeking EET          |       |         | 1     | 2.22%   | 1     | 1.08%   |
| Part Time Employment        | 1     | 2.08%   |       |         | 1     | 1.08%   |
| Re-Engagement Provision     |       |         | 1     | 2.22%   | 1     | 1.08%   |
| Traineeship                 | 2     | 4.17%   |       |         | 2     | 2.15%   |
| Total                       | 48    | 100.00% | 45    | 100.00% | 93    | 100.00% |