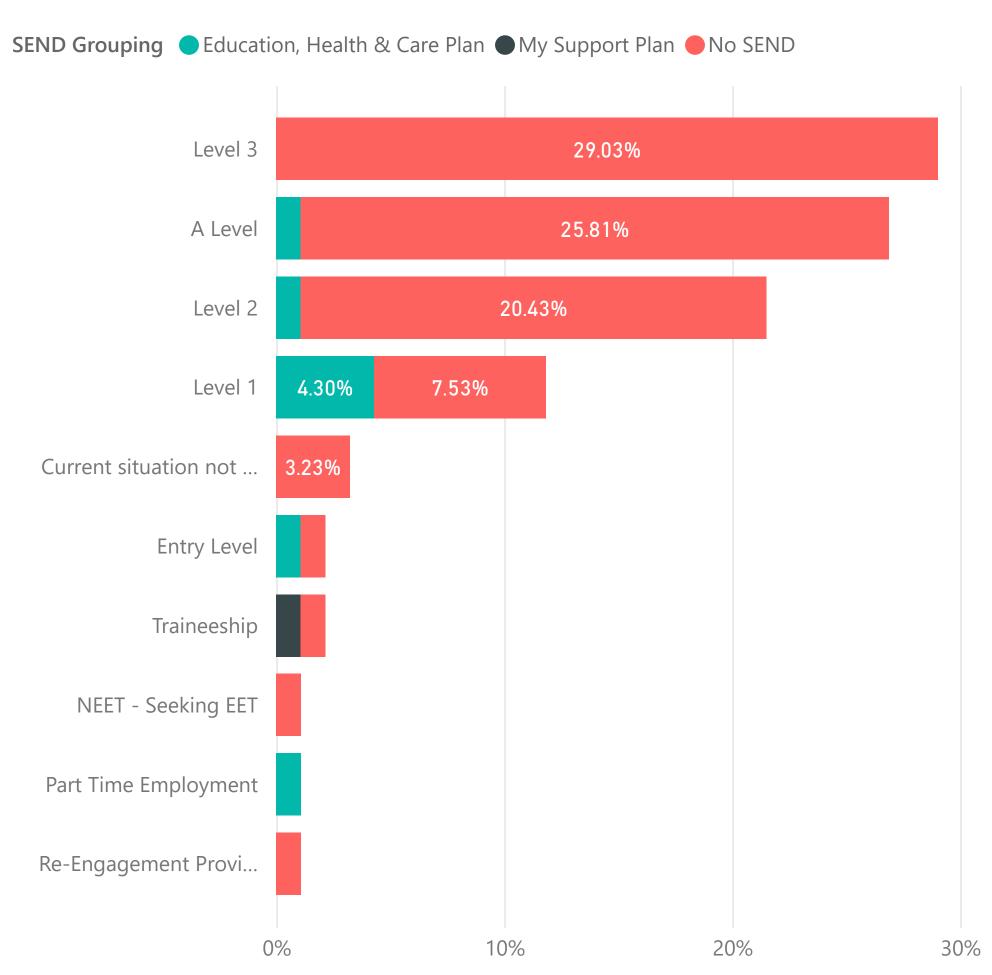

# 2020 SEN Destinations: Netherhall Learning Campus

#### 2020 SEN Destinations

| SEND Grouping               | Education, Health<br>& Care Plan |         |       |         | No SEND |         | Total |         |
|-----------------------------|----------------------------------|---------|-------|---------|---------|---------|-------|---------|
| Destination                 | Count                            | %       | Count | %       | Count   | %       | Coun  | %       |
| A Level                     | 1                                | 12.50%  |       |         | 24      | 28.57%  | 25    | 26.88%  |
| Current situation not known |                                  |         |       |         | 3       | 3.57%   | 3     | 3.23%   |
| Entry Level                 | 1                                | 12.50%  |       |         | 1       | 1.19%   | 2     | 2.15%   |
| Level 1                     | 4                                | 50.00%  |       |         | 7       | 8.33%   | 11    | 11.83%  |
| Level 2                     | 1                                | 12.50%  |       |         | 19      | 22.62%  | 20    | 21.51%  |
| Level 3                     |                                  |         |       |         | 27      | 32.14%  | 27    | 29.03%  |
| NEET - Seeking EET          |                                  |         |       |         | 1       | 1.19%   | 1     | 1.08%   |
| Part Time Employment        | 1                                | 12.50%  |       |         |         |         | 1     | 1.08%   |
| Re-Engagement Provision     |                                  |         |       |         | 1       | 1.19%   | 1     | 1.08%   |
| Traineeship                 |                                  |         | 1     | 100.00% | 1       | 1.19%   | 2     | 2.15%   |
| Total                       | 8                                | 100.00% | 1     | 100.00% | 84      | 100.00% | 93    | 100.00% |