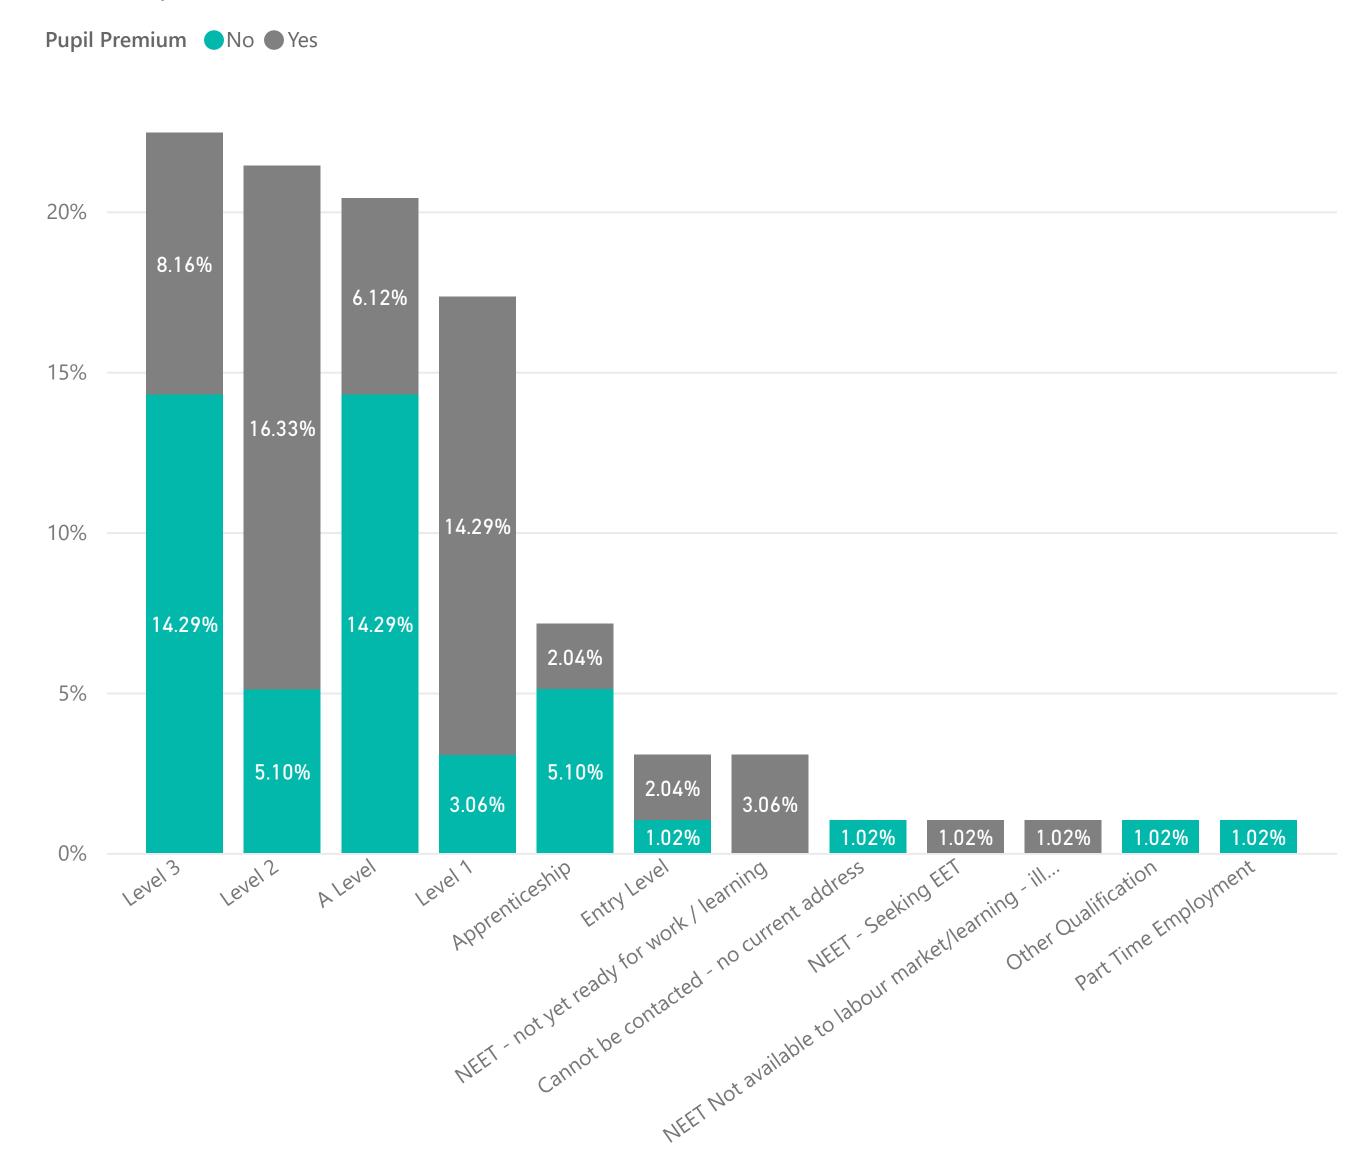

# 2019 SEN Destinations: Netherhall Learning Campus High School

#### 2019 SEN Destinations

| SEND Grouping                                          | Education, Health<br>& Care Plan |        | No SEN | ID     | Total |        |
|--------------------------------------------------------|----------------------------------|--------|--------|--------|-------|--------|
| Destination                                            | Count                            | Pct %  | Count  | Pct %  | Coun  | Pct %  |
| A Level                                                |                                  |        | 20     | 20.8%  | 20    | 20.4%  |
| Apprenticeship                                         |                                  |        | 7      | 7.3%   | 7     | 7.1%   |
| Cannot be contacted - no current address               |                                  |        | 1      | 1.0%   | 1     | 1.0%   |
| Entry Level                                            | 1                                | 50.0%  | 2      | 2.1%   | 3     | 3.1%   |
| Level 1                                                | 1                                | 50.0%  | 16     | 16.7%  | 17    | 17.3%  |
| Level 2                                                |                                  |        | 21     | 21.9%  | 21    | 21.4%  |
| Level 3                                                |                                  |        | 22     | 22.9%  | 22    | 22.4%  |
| NEET - not yet ready for work / learning               |                                  |        | 3      | 3.1%   | 3     | 3.1%   |
| NEET - Seeking EET                                     |                                  |        | 1      | 1.0%   | 1     | 1.0%   |
| NEET Not available to labour market/learning - illness |                                  |        | 1      | 1.0%   | 1     | 1.0%   |
| Other Qualification                                    |                                  |        | 1      | 1.0%   | 1     | 1.0%   |
| Part Time Employment                                   |                                  |        | 1      | 1.0%   | 1     | 1.0%   |
| Total                                                  | 2                                | 100.0% | 96     | 100.0% | 98    | 100.0% |