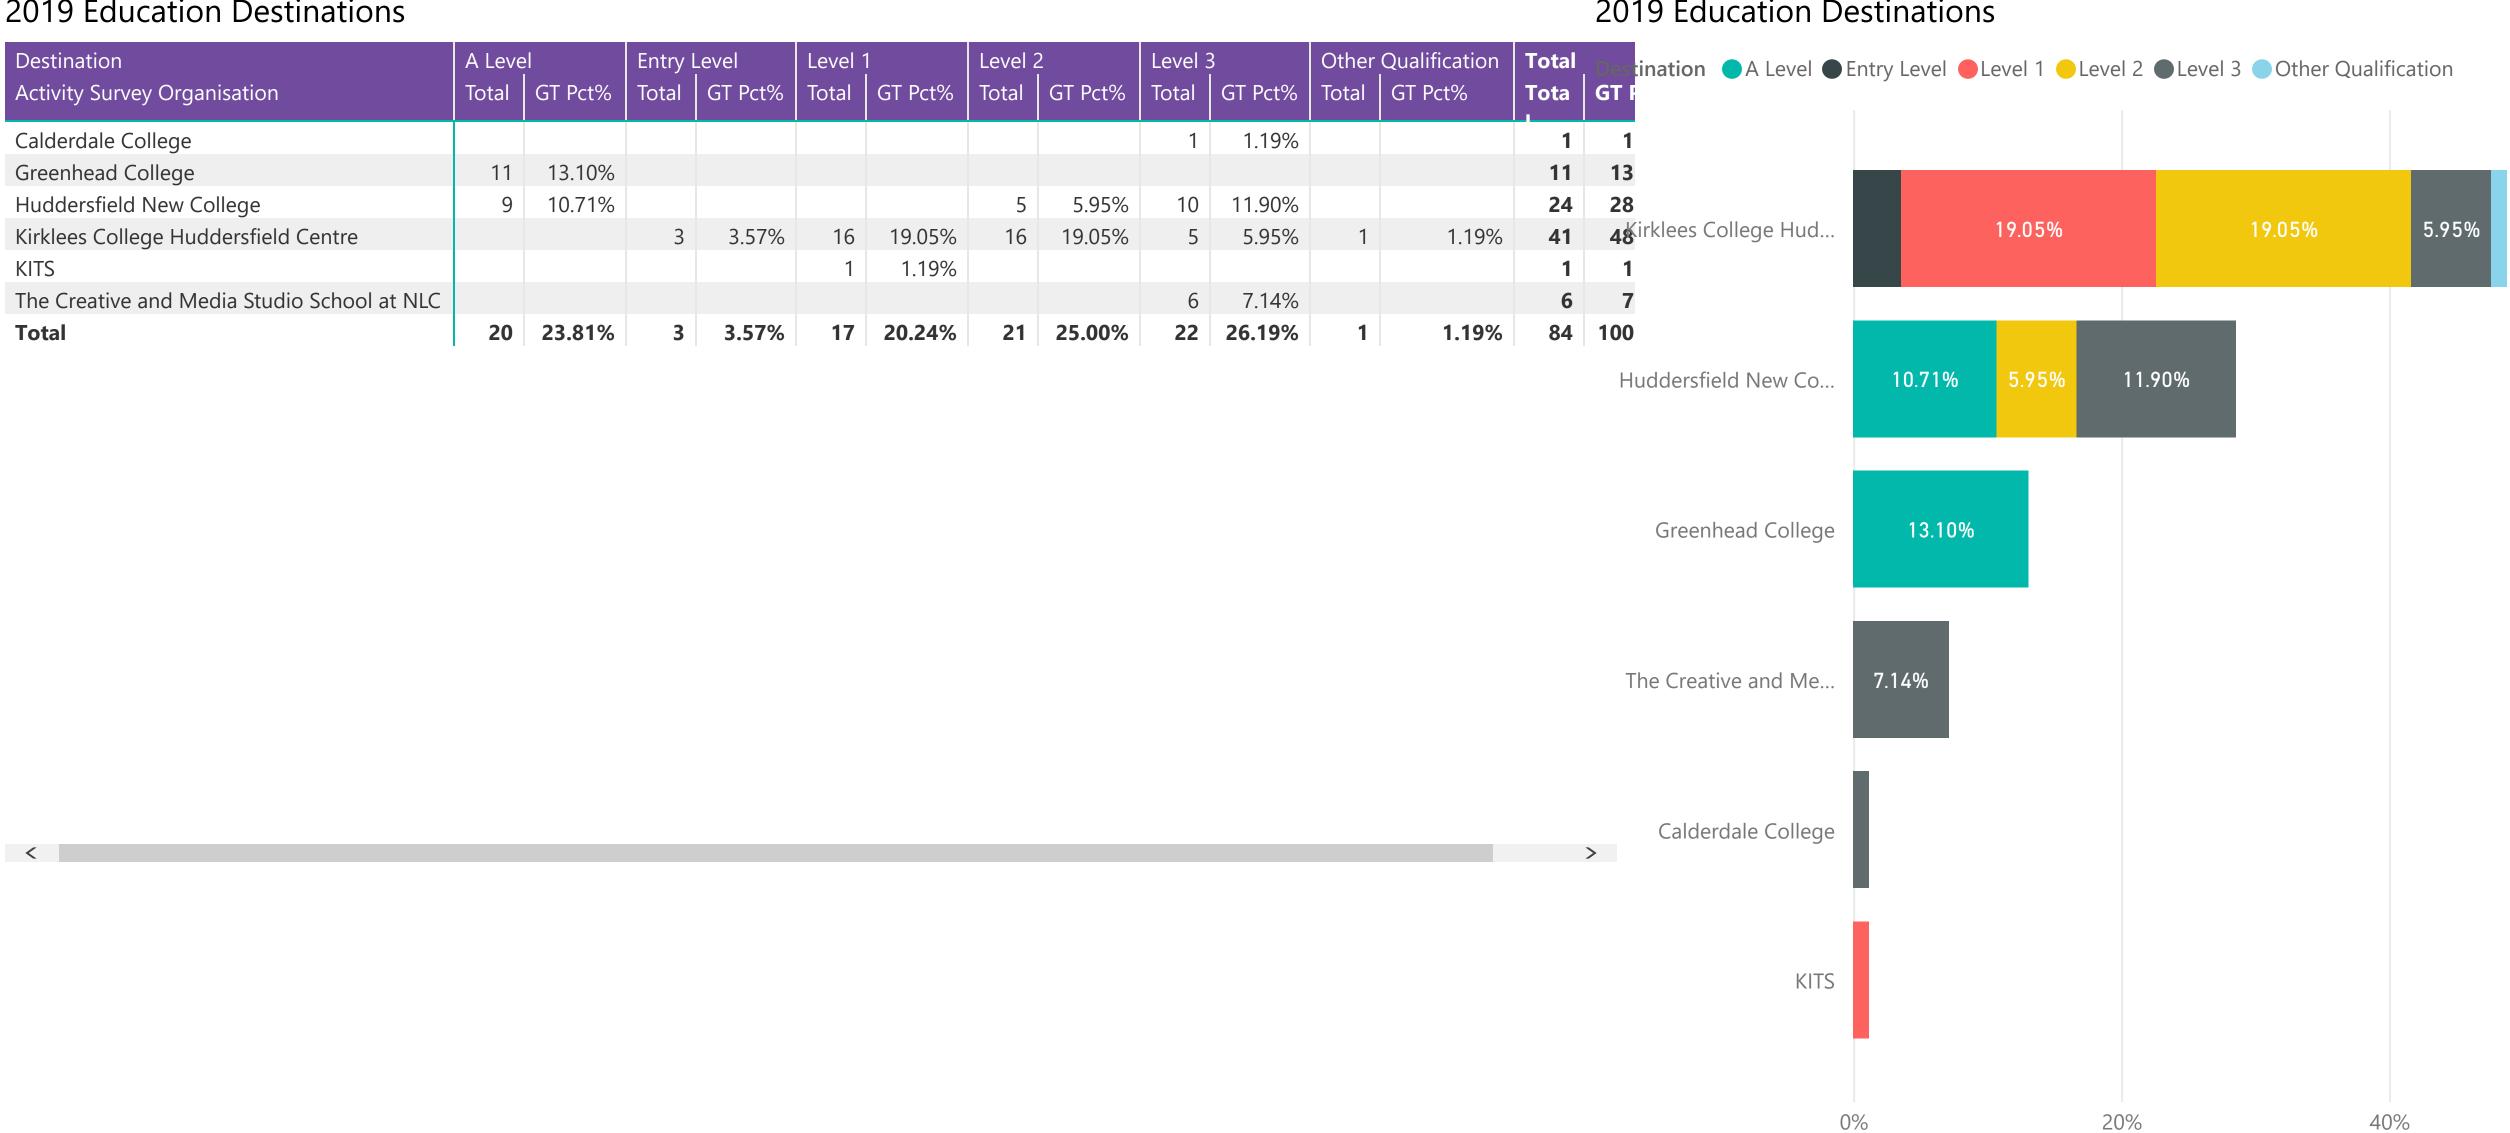

# 2019 Education Destinations: Netherhall Learning Campus High School

#### 2019 Education Destinations