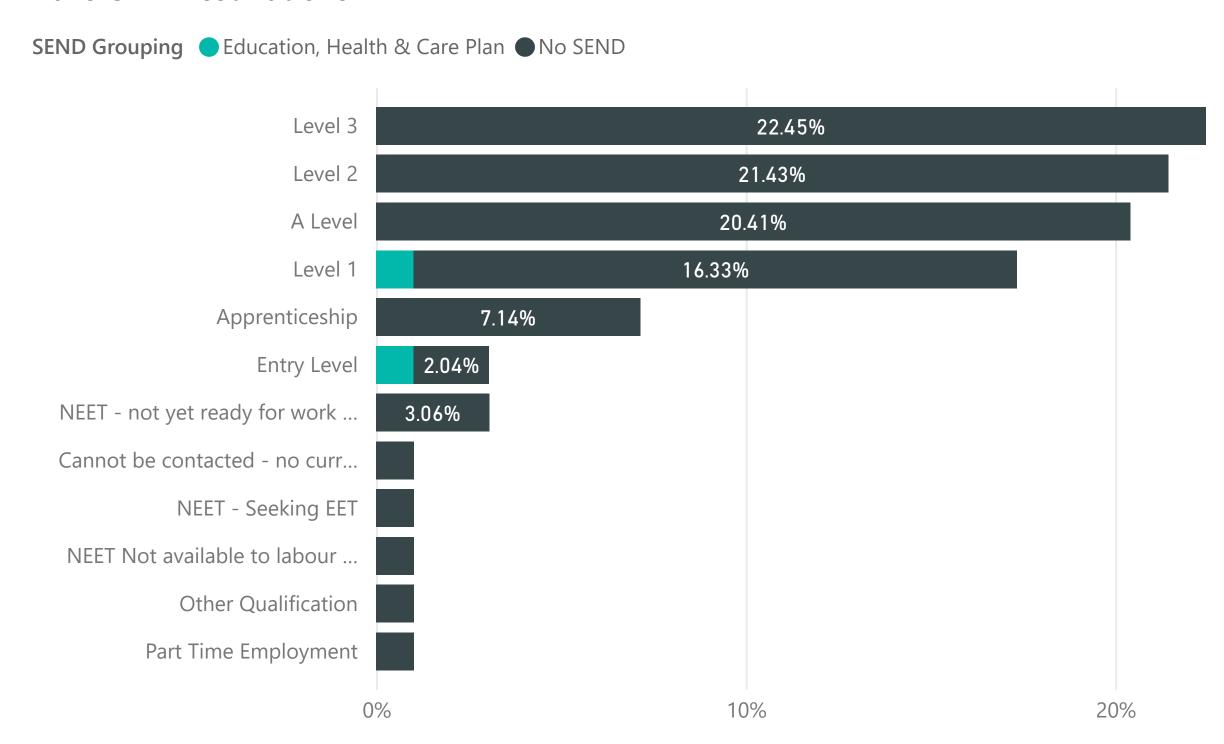

# 2019 Gender by Destination: Netherhall Learning Campus High School

Join the conversation:

### 2019 Gender by Destination

| Gender                                                 | Female |        | Male  |        | Total |        |
|--------------------------------------------------------|--------|--------|-------|--------|-------|--------|
| Destination                                            | Count  | Pct %  | Count | Pct %  | Coun  | Pct %  |
| A Level                                                | 17     | 28.3%  | 3     | 7.9%   | 20    | 20.4%  |
| Apprenticeship                                         | 3      | 5.0%   | 4     | 10.5%  | 7     | 7.1%   |
| Cannot be contacted - no current address               |        |        | 1     | 2.6%   | 1     | 1.0%   |
| Entry Level                                            | 1      | 1.7%   | 2     | 5.3%   | 3     | 3.1%   |
| Level 1                                                | 5      | 8.3%   | 12    | 31.6%  | 17    | 17.3%  |
| Level 2                                                | 16     | 26.7%  | 5     | 13.2%  | 21    | 21.4%  |
| Level 3                                                | 16     | 26.7%  | 6     | 15.8%  | 22    | 22.4%  |
| NEET - not yet ready for work / learning               | 1      | 1.7%   | 2     | 5.3%   | 3     | 3.1%   |
| NEET - Seeking EET                                     |        |        | 1     | 2.6%   | 1     | 1.0%   |
| NEET Not available to labour market/learning - illness | 1      | 1.7%   |       |        | 1     | 1.0%   |
| Other Qualification                                    |        |        | 1     | 2.6%   | 1     | 1.0%   |
| Part Time Employment                                   |        |        | 1     | 2.6%   | 1     | 1.0%   |
| Total                                                  | 60     | 100.0% | 38    | 100.0% | 98    | 100.0% |