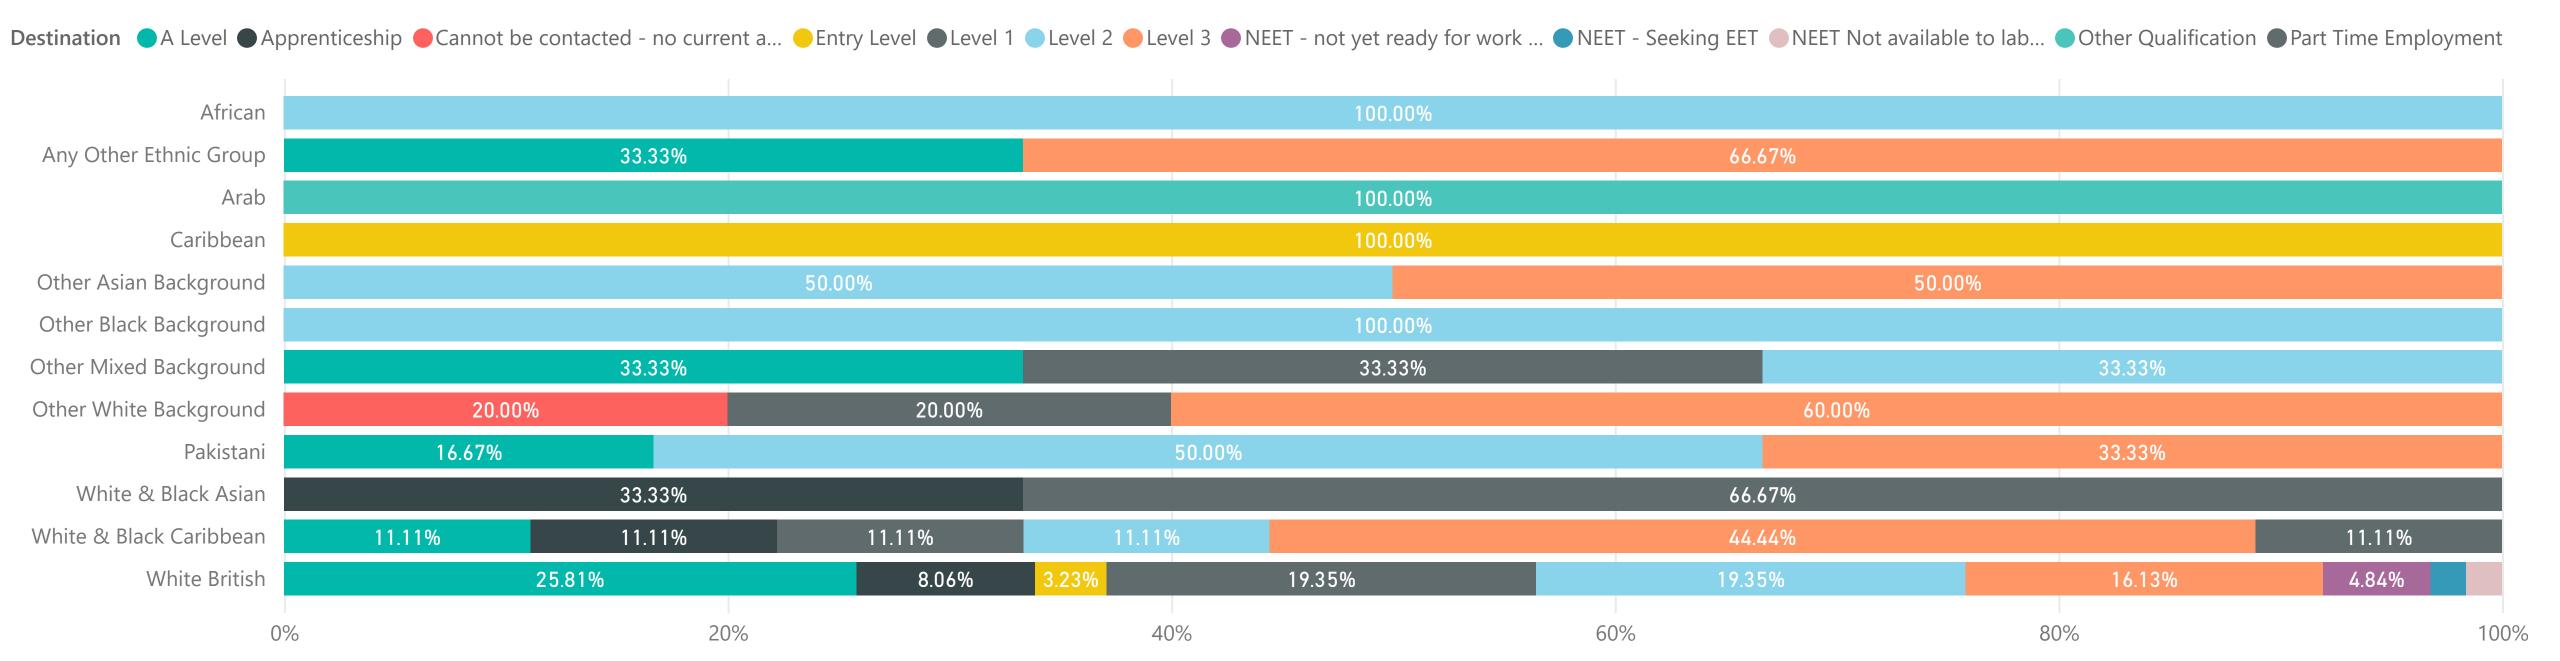

# 2019 Ethnicity by Destination: Netherhall Learning Campus High School

Join the conversation:

## 2019 Ethnicity by Destination

| Ethnicity                                                       | African |       | Any Ot |       | Arab  |       | Caribbe | ean   | Other <i>i</i><br>Backgr |       | Other<br>Backgı |       | Other<br>Backg | Mixed<br>round | Other \ Backgr |       | Pakist | ani   | White<br>Asian | & Black | White<br>Caribb | & Black<br>ean | White | British | Total |         |
|-----------------------------------------------------------------|---------|-------|--------|-------|-------|-------|---------|-------|--------------------------|-------|-----------------|-------|----------------|----------------|----------------|-------|--------|-------|----------------|---------|-----------------|----------------|-------|---------|-------|---------|
| Destination                                                     | Total   | % GT  | Total  | % GT  | Total | % GT  | Total   | % GT  | Total                    | % GT  | Total           | % GT  | Total          | % GT           | Total          | % GT  | Total  | % GT  | Total          | % GT    | Total           | % GT           | Total | % GT    | Tota  | % GT    |
| A Level                                                         |         |       | 1      | 1.02% |       |       |         |       |                          |       |                 |       | 1              | 1.02%          |                |       | 1      | 1.02% |                |         | 1               | 1.02%          | 16    | 16.33%  | 20    | 20.41%  |
| Apprenticeship                                                  |         |       |        |       |       |       |         |       |                          |       |                 |       |                |                |                |       |        |       | 1              | 1.02%   | 1               | 1.02%          | 5     | 5.10%   | 7     | 7.14%   |
| Cannot be contacted - no current address                        |         |       |        |       |       |       |         |       |                          |       |                 |       |                |                | 1              | 1.02% |        |       |                |         |                 |                |       |         | 1     | 1.02%   |
| Entry Level                                                     |         |       |        |       |       |       | 1       | 1.02% |                          |       |                 |       |                |                |                |       |        |       |                |         |                 |                | 2     | 2.04%   | 3     | 3.06%   |
| Level 1                                                         |         |       |        |       |       |       |         |       |                          |       |                 |       | 1              | 1.02%          | 1              | 1.02% |        |       | 2              | 2.04%   | 1               | 1.02%          | 12    | 12.24%  | 17    | 17.35%  |
| Level 2                                                         | 2       | 2.04% |        |       |       |       |         |       | 1                        | 1.02% | 1               | 1.02% | 1              | 1.02%          |                |       | 3      | 3.06% |                |         | 1               | 1.02%          | 12    | 12.24%  | 21    | 21.43%  |
| Level 3                                                         |         |       | 2      | 2.04% |       |       |         |       | 1                        | 1.02% |                 |       |                |                | 3              | 3.06% | 2      | 2.04% |                |         | 4               | 4.08%          | 10    | 10.20%  | 22    | 22.45%  |
| NEET - not yet ready for work / learning                        |         |       |        |       |       |       |         |       |                          |       |                 |       |                |                |                |       |        |       |                |         |                 |                | 3     | 3.06%   | 3     | 3.06%   |
| NEET - Seeking EET                                              |         |       |        |       |       |       |         |       |                          |       |                 |       |                |                |                |       |        |       |                |         |                 |                | 1     | 1.02%   | 1     | 1.02%   |
| NEET Not available<br>to labour<br>market/learning -<br>illness |         |       |        |       |       |       |         |       |                          |       |                 |       |                |                |                |       |        |       |                |         |                 |                | 1     | 1.02%   | 1     | 1.02%   |
| Other Qualification                                             |         |       |        |       | 1     | 1.02% |         |       |                          |       |                 |       |                |                |                |       |        |       |                |         |                 |                |       |         | 1     | 1.02%   |
| Part Time<br>Employment                                         |         |       |        |       |       |       |         |       |                          |       |                 |       |                |                |                |       |        |       |                |         | 1               | 1.02%          |       |         | 1     | 1.02%   |
| Total                                                           | 2       | 2.04% | 3      | 3.06% | 1     | 1.02  | 1       | 1.02% | 2                        | 2.04% | 1               | 1.02% | 3              | 3.06%          | 5              | 5.10% | 6      | 6.12% | 3              | 3.06%   | 9               | 9.18%          | 62    | 63.27%  | 98    | 100.00% |

# 2019 Ethnicity by Destination: Netherhall Learning Campus High School

### 2019 Ethnicity by Destination

| Ethnicity               | Count | %       |
|-------------------------|-------|---------|
| African                 | 2     | 2.04%   |
| Any Other Ethnic Group  | 3     | 3.06%   |
| Arab                    | 1     | 1.02%   |
| Caribbean               | 1     | 1.02%   |
| Other Asian Background  | 2     | 2.04%   |
| Other Black Background  | 1     | 1.02%   |
| Other Mixed Background  | 3     | 3.06%   |
| Other White Background  | 5     | 5.10%   |
| Pakistani               | 6     | 6.12%   |
| White & Black Asian     | 3     | 3.06%   |
| White & Black Caribbean | 9     | 9.18%   |
| White British           | 62    | 63.27%  |
| Total                   | 98    | 100.00% |