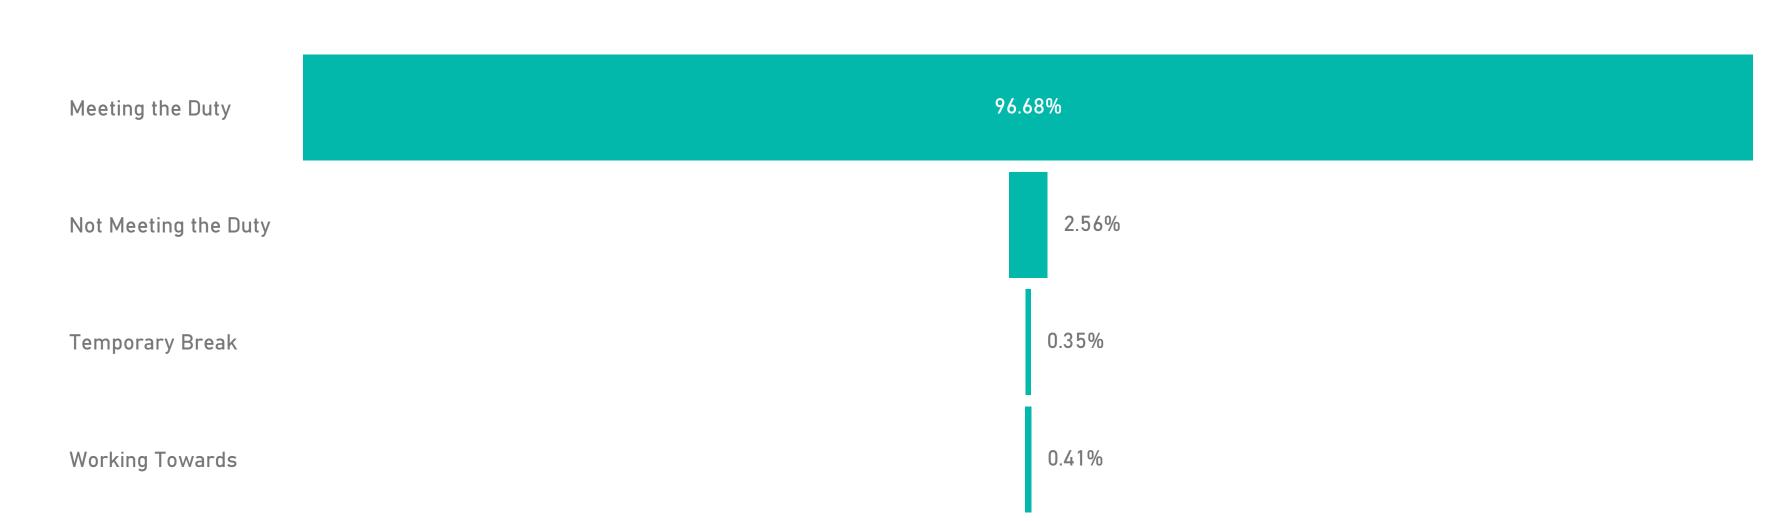

#### School Name

Netherhall Learning Campus High... ∨

| Total                               | 4844                | 100.00% |
|-------------------------------------|---------------------|---------|
| Working Towards                     | 20                  | 0.41%   |
| Temporary Break                     | 17                  | 0.35%   |
| Not Meeting the Duty                | 124                 | 2.56%   |
| Meeting the Duty                    | 4683                | 96.68%  |
| Activity Survey Destination Measure | Count of Client_Ref | % GT    |
|                                     |                     |         |

# 2019 Participation: Kirklees

Join the conversation: