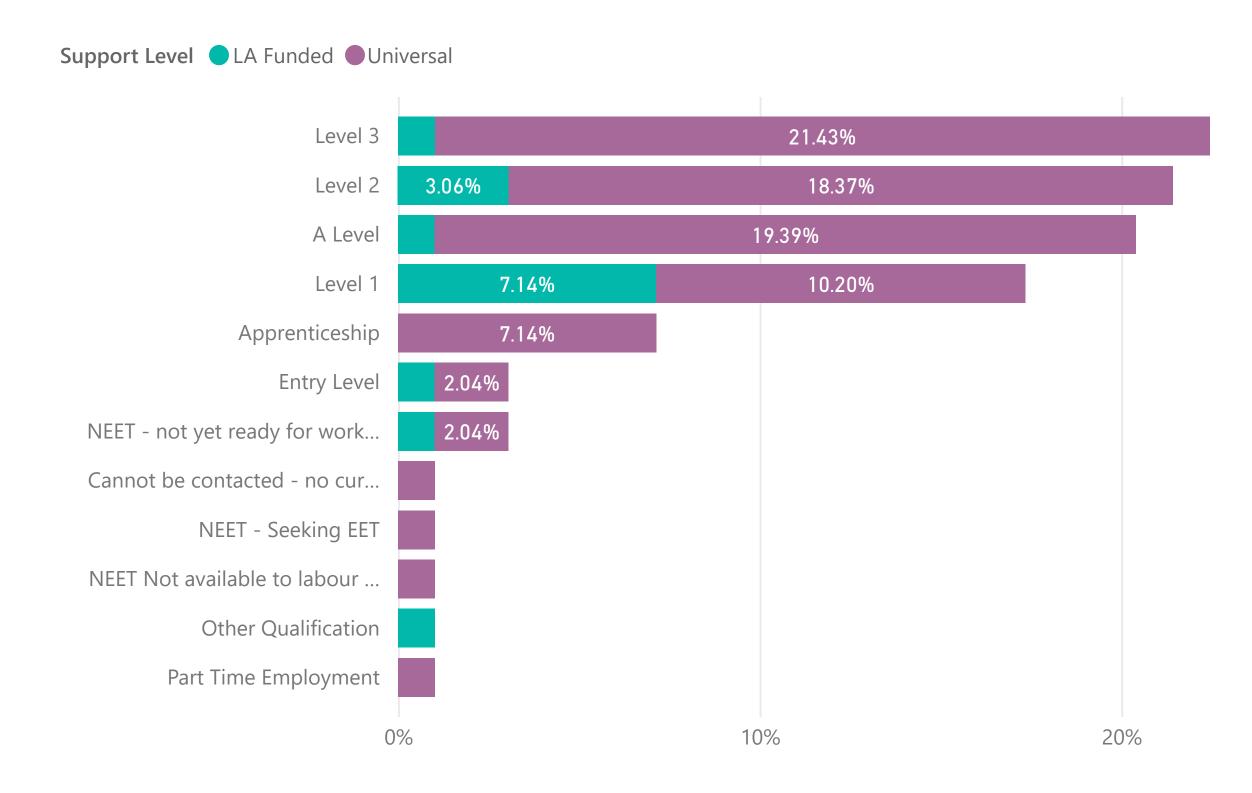

## 2019 Support Level Destinations: Netherhall Learning Campus High School

#### 2019 Support Level Destinations

If a client is in the Vulnerable group they have one of the following characteristics: Child in Need / Child Protection, Looked After, Young Offender, Pregnant, Parent, Statement / EHCP, Stronger Families, Young Carer, Attendance issues, Alternative Provision, Expecting to achieve below L1, My Support Plan. If a client is in the Targeted group they have been identified by the school and/or Careers Adviser as needing more support but don't have any of the previous individual characteristics.

| Destination                                            | LA Funded | Universal | Tota |
|--------------------------------------------------------|-----------|-----------|------|
| A Level                                                | 1         | 19        | 20   |
| Apprenticeship                                         |           | 7         | 7    |
| Cannot be contacted - no current address               |           | 1         | 1    |
| Entry Level                                            | 1         | 2         | 3    |
| Level 1                                                | 7         | 10        | 17   |
| Level 2                                                | 3         | 18        | 21   |
| Level 3                                                | 1         | 21        | 22   |
| NEET - not yet ready for work / learning               | 1         | 2         | 3    |
| NEET - Seeking EET                                     |           | 1         | 1    |
| NEET Not available to labour market/learning - illness |           | 1         | 1    |
| Other Qualification                                    | 1         |           | 1    |
| Part Time Employment                                   |           | 1         | 1    |
| Total                                                  | 15        | 83        | 98   |