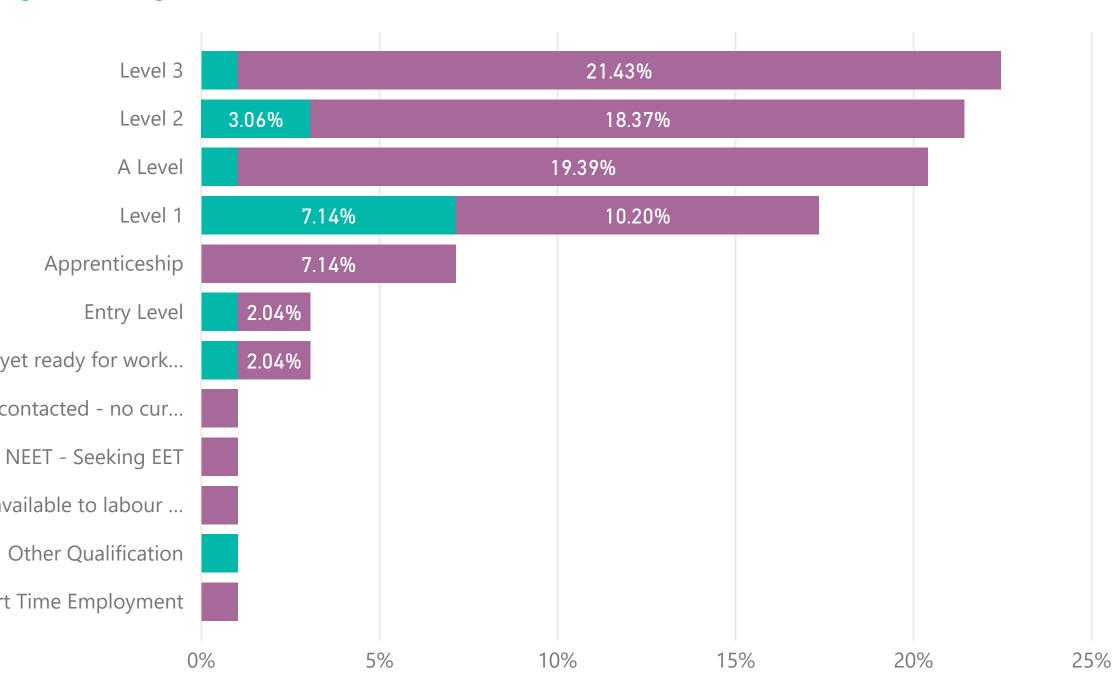

### Activity Survey 2019

| Status Grouping                                           | Count | % GT   |
|-----------------------------------------------------------|-------|--------|
| Education                                                 | 84    | 85.7%  |
| A Level                                                   | 20    | 20.4%  |
| Entry Level                                               | 3     | 3.1%   |
| Level 1                                                   | 17    | 17.3%  |
| Level 2                                                   | 21    | 21.4%  |
| Level 3                                                   | 22    | 22.4%  |
| Other Qualification                                       | 1     | 1.0%   |
| Employment and Training                                   | 8     | 8.2%   |
| Apprenticeship                                            | 7     | 7.1%   |
| Part Time Employment                                      | 1     | 1.0%   |
| NEET Group                                                | 5     | 5.1%   |
| NEET - not yet ready for work /<br>learning               | 3     | 3.1%   |
| NEET - Seeking EET                                        | 1     | 1.0%   |
| NEET Not available to labour<br>market/learning - illness | 1     | 1.0%   |
| Unknown                                                   | 1     | 1.0%   |
| Cannot be contacted - no current address                  | 1     | 1.0%   |
| Total                                                     | 98    | 100.0% |

#### 2019 Pupil Premium Destinations

| Pupil Premium                                             | No    |        | Yes   |        | Total |        |
|-----------------------------------------------------------|-------|--------|-------|--------|-------|--------|
| Destination                                               | Count | % GT   | Count | % GT   | Coun  | % GT   |
| A Level                                                   | 14    | 31.1%  | 6     | 11.3%  | 20    | 20.4%  |
| Apprenticeship                                            | 5     | 11.1%  | 2     | 3.8%   | 7     | 7.1%   |
| Cannot be contacted - no current address                  | 1     | 2.2%   |       |        | 1     | 1.0%   |
| Entry Level                                               | 1     | 2.2%   | 2     | 3.8%   | 3     | 3.1%   |
| Level 1                                                   | 3     | 6.7%   | 14    | 26.4%  | 17    | 17.3%  |
| Level 2                                                   | 5     | 11.1%  | 16    | 30.2%  | 21    | 21.4%  |
| Level 3                                                   | 14    | 31.1%  | 8     | 15.1%  | 22    | 22.4%  |
| NEET - not yet ready for work / learning                  |       |        | 3     | 5.7%   | 3     | 3.1%   |
| NEET - Seeking EET                                        |       |        | 1     | 1.9%   | 1     | 1.0%   |
| NEET Not available to labour<br>market/learning - illness |       |        | 1     | 1.9%   | 1     | 1.0%   |
| Other Qualification                                       | 1     | 2.2%   |       |        | 1     | 1.0%   |
| Part Time Employment                                      | 1     | 2.2%   |       |        | 1     | 1.0%   |
| Total                                                     | 45    | 100.0% | 53    | 100.0% | 98    | 100.0% |