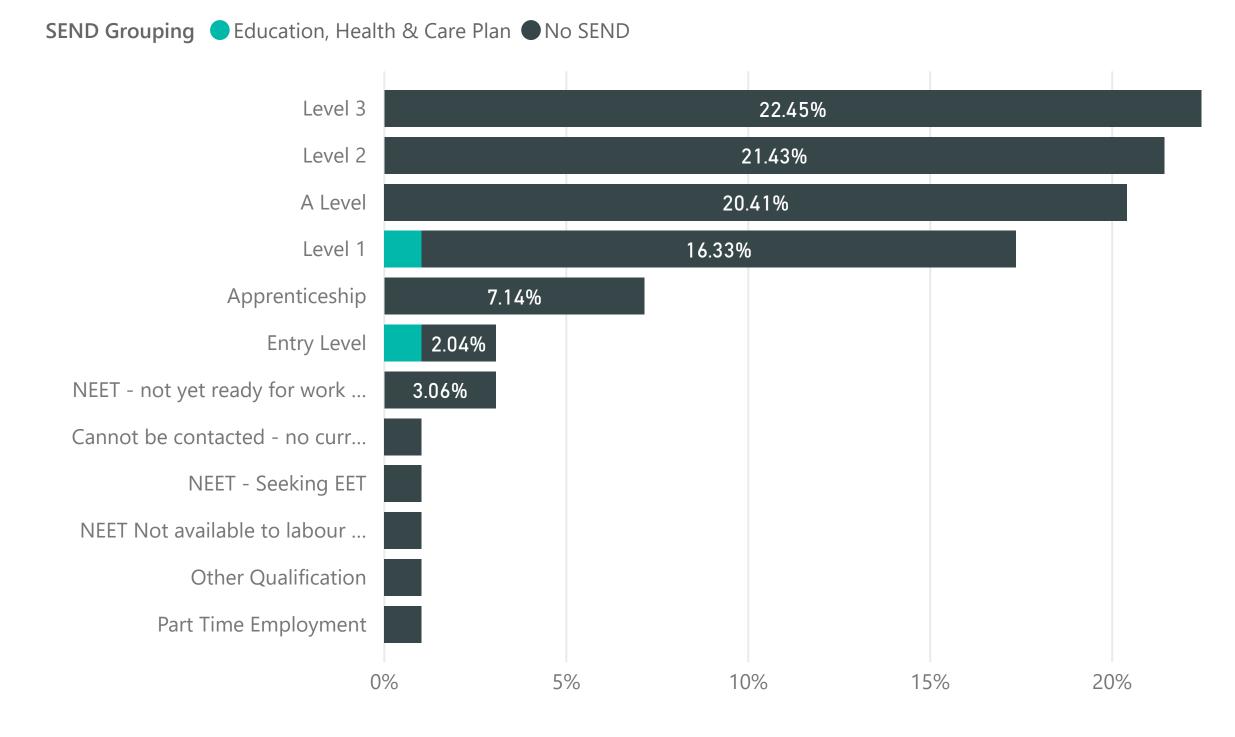

## 2019 SEN Destinations: Netherhall Learning Campus High School

### 2019 SEN Destinations

| SEND Grouping                                          | Educati<br>& Care | on, Health<br>Plan | No SEN | ID     | Total |        |  |
|--------------------------------------------------------|-------------------|--------------------|--------|--------|-------|--------|--|
| Destination                                            | Count             | Pct %              | Count  | Pct %  | Coun  | Pct %  |  |
| A Level                                                |                   |                    | 20     | 20.8%  | 20    | 20.4%  |  |
| Apprenticeship                                         |                   |                    | 7      | 7.3%   | 7     | 7.1%   |  |
| Cannot be contacted - no current address               |                   |                    | 1      | 1.0%   | 1     | 1.0%   |  |
| Entry Level                                            | 1                 | 50.0%              | 2      | 2.1%   | 3     | 3.1%   |  |
| Level 1                                                | 1                 | 50.0%              | 16     | 16.7%  | 17    | 17.3%  |  |
| Level 2                                                |                   |                    | 21     | 21.9%  | 21    | 21.4%  |  |
| Level 3                                                |                   |                    | 22     | 22.9%  | 22    | 22.4%  |  |
| NEET - not yet ready for work / learning               |                   |                    | 3      | 3.1%   | 3     | 3.1%   |  |
| NEET - Seeking EET                                     |                   |                    | 1      | 1.0%   | 1     | 1.0%   |  |
| NEET Not available to labour market/learning - illness |                   |                    | 1      | 1.0%   | 1     | 1.0%   |  |
| Other Qualification                                    |                   |                    | 1      | 1.0%   | 1     | 1.0%   |  |
| Part Time Employment                                   |                   |                    | 1      | 1.0%   | 1     | 1.0%   |  |
| Total                                                  | 2                 | 100.0%             | 96     | 100.0% | 98    | 100.0% |  |