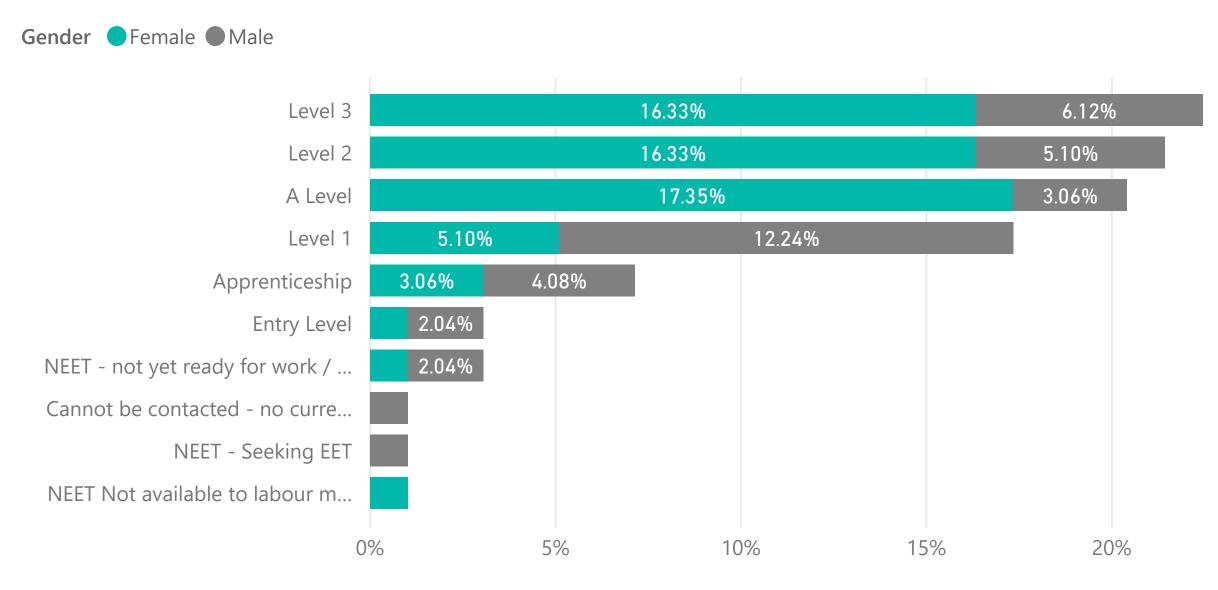

# 2019 Gender by Destination: Netherhall Learning Campus High School

### 2019 Gender by Destination

| Gender                                                 | Female |        | Male  |        | Total |        |  |
|--------------------------------------------------------|--------|--------|-------|--------|-------|--------|--|
| Destination                                            | Count  | Pct %  | Count | Pct %  | Coun  | Pct %  |  |
| A Level                                                | 17     | 28.3%  | 3     | 7.9%   | 20    | 20.4%  |  |
| Apprenticeship                                         | 3      | 5.0%   | 4     | 10.5%  | 7     | 7.1%   |  |
| Cannot be contacted - no current address               |        |        | 1     | 2.6%   | 1     | 1.0%   |  |
| Entry Level                                            | 1      | 1.7%   | 2     | 5.3%   | 3     | 3.1%   |  |
| Level 1                                                | 5      | 8.3%   | 12    | 31.6%  | 17    | 17.3%  |  |
| Level 2                                                | 16     | 26.7%  | 5     | 13.2%  | 21    | 21.4%  |  |
| Level 3                                                | 16     | 26.7%  | 6     | 15.8%  | 22    | 22.4%  |  |
| NEET - not yet ready for work / learning               | 1      | 1.7%   | 2     | 5.3%   | 3     | 3.1%   |  |
| NEET - Seeking EET                                     |        |        | 1     | 2.6%   | 1     | 1.0%   |  |
| NEET Not available to labour market/learning - illness | 1      | 1.7%   |       |        | 1     | 1.0%   |  |
| Other Qualification                                    |        |        | 1     | 2.6%   | 1     | 1.0%   |  |
| Part Time Employment                                   |        |        | 1     | 2.6%   | 1     | 1.0%   |  |
| Total                                                  | 60     | 100.0% | 38    | 100.0% | 98    | 100.0% |  |