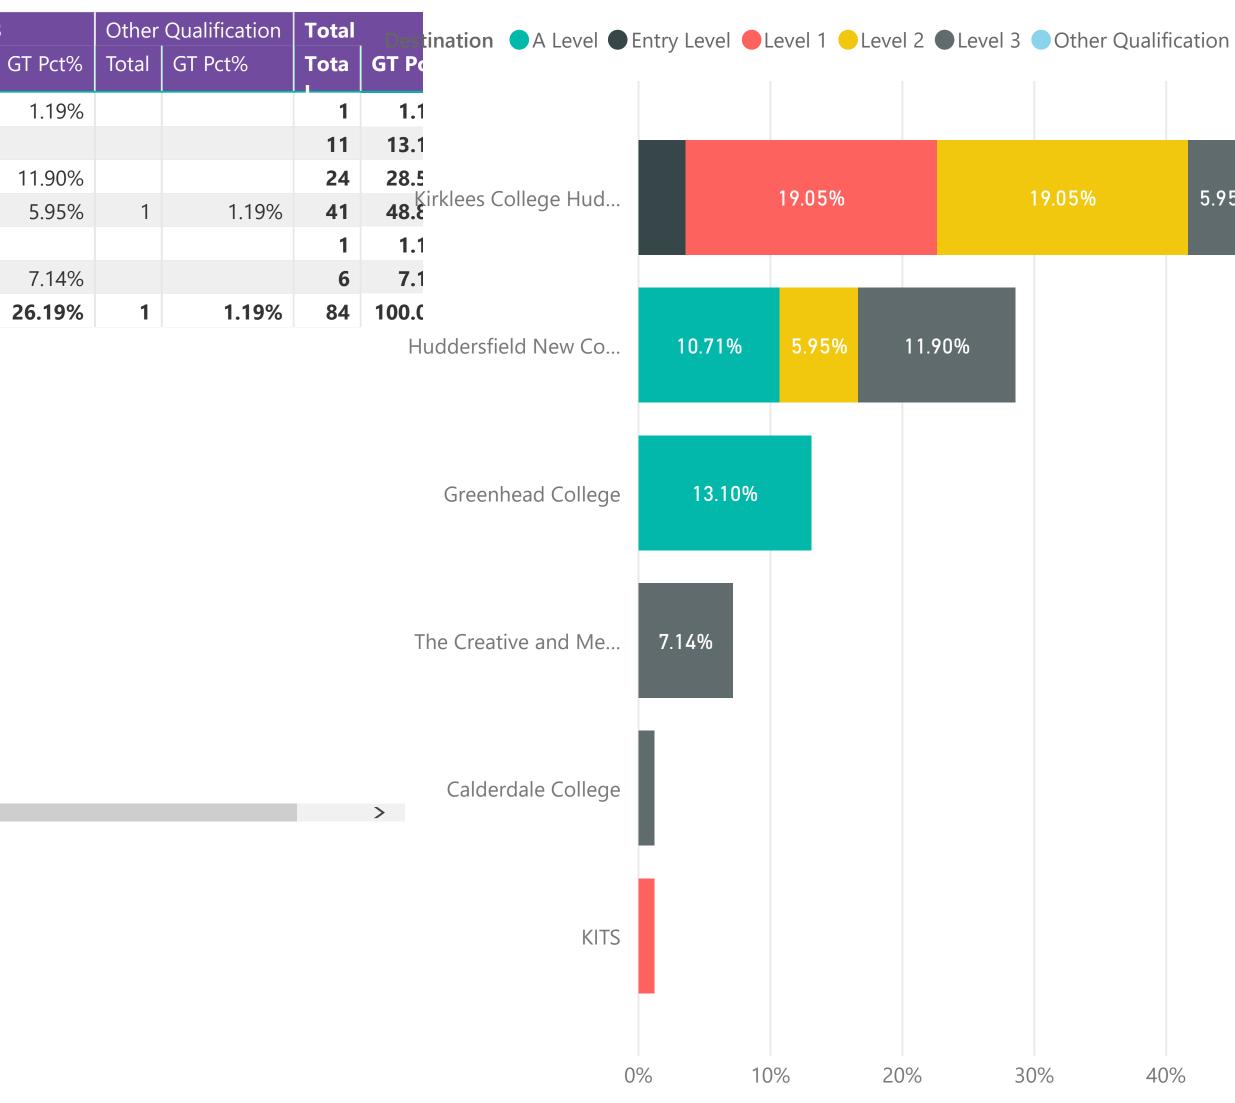

### 2019 Education Destinations

| Destination                                 | A Leve | el      | Entry | Level   | Level | 1       | Level 2 | 2       | Level 3 | 3 |
|---------------------------------------------|--------|---------|-------|---------|-------|---------|---------|---------|---------|---|
| Activity Survey Organisation                | Total  | GT Pct% | Total | GT Pct% | Total | GT Pct% | Total   | GT Pct% | Total   | G |
| Calderdale College                          |        |         |       |         |       |         |         |         | 1       |   |
| Greenhead College                           | 11     | 13.10%  |       |         |       |         |         |         |         |   |
| Huddersfield New College                    | 9      | 10.71%  |       |         |       |         | 5       | 5.95%   | 10      |   |
| Kirklees College Huddersfield Centre        |        |         | 3     | 3.57%   | 16    | 19.05%  | 16      | 19.05%  | 5       |   |
| KITS                                        |        |         |       |         | 1     | 1.19%   |         |         |         |   |
| The Creative and Media Studio School at NLC |        |         |       |         |       |         |         |         | 6       |   |
| Total                                       | 20     | 23.81%  | 3     | 3.57%   | 17    | 20.24%  | 21      | 25.00%  | 22      |   |