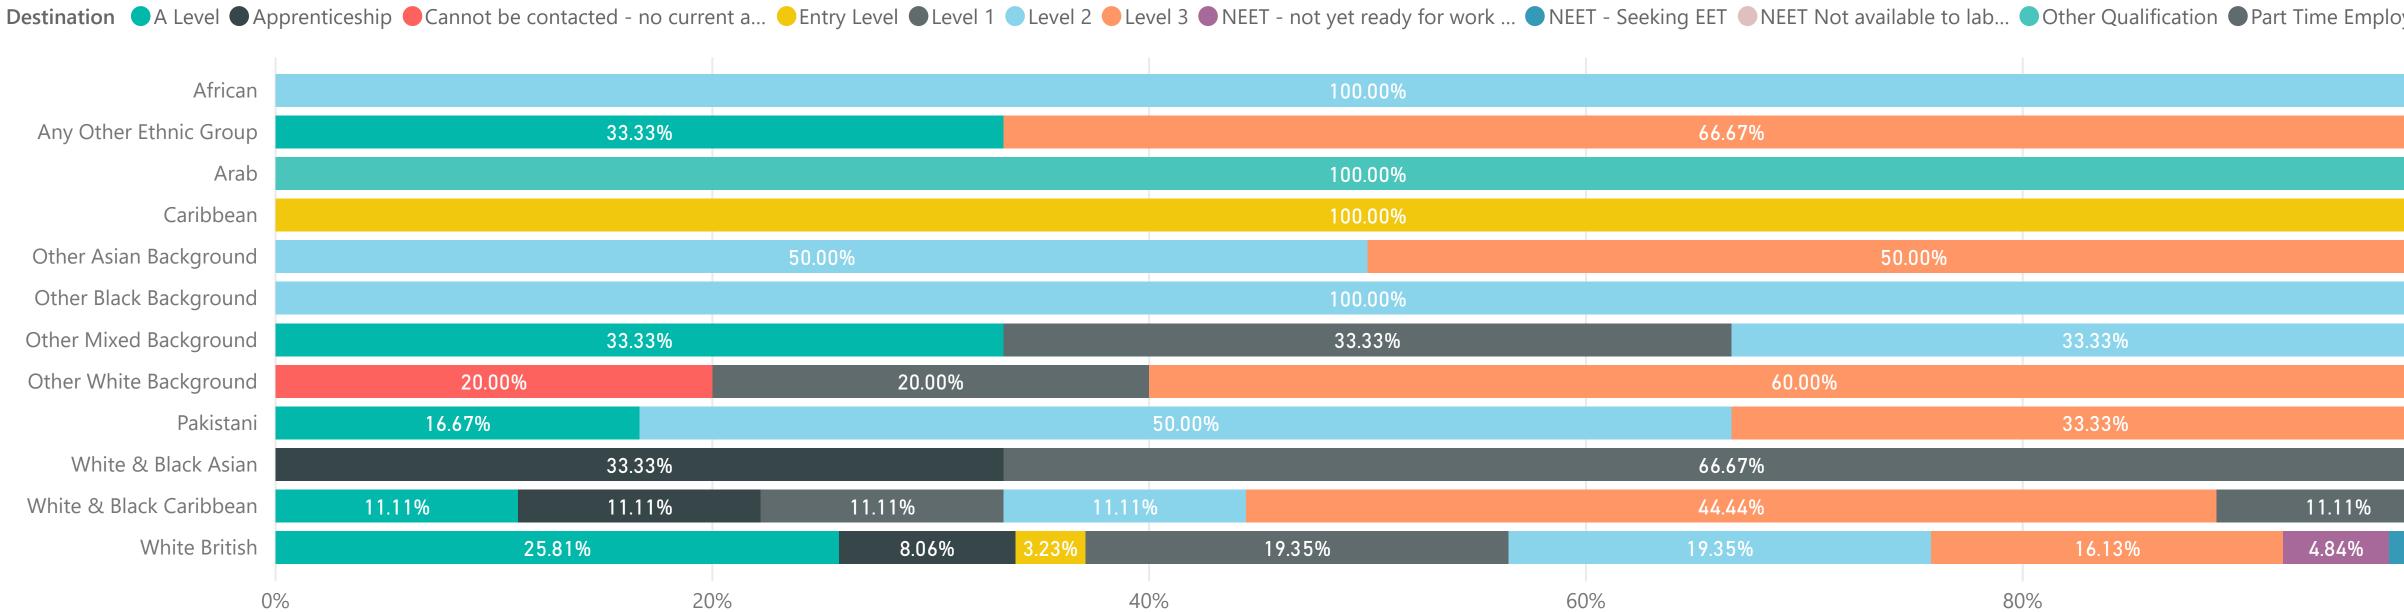

# 2019 Ethnicity by Destination: Netherhall Learning Campus High School

#### 2019 Ethnicity by Destination

| Ethnicity                                                       | Africa | n     | Any O<br>Ethnic | ther<br>Group | Arab  |                  | Caribb | ean   | Other<br>Backg |       | Other<br>Backg |       | Other<br>Backg |       | Other<br>Backg |       | Pakista | ani   | White<br>Asian | & Black | White<br>Caribb | & Black<br>Dean | White | British | Total |               |
|-----------------------------------------------------------------|--------|-------|-----------------|---------------|-------|------------------|--------|-------|----------------|-------|----------------|-------|----------------|-------|----------------|-------|---------|-------|----------------|---------|-----------------|-----------------|-------|---------|-------|---------------|
| Destination                                                     | Total  | % GT  | Total           | % GT          | Total | % GT             | Total  | % GT  | Total          | % GT  | Total          | % GT  | Total          | % GT  | Total          | % GT  | Total   | % GT  | Total          | % GT    | Total           | % GT            | Total | % GT    | Tota  | % GT          |
| A Level                                                         |        |       | 1               | 1.02%         |       |                  |        |       |                |       |                |       | 1              | 1.02% |                |       | 1       | 1.02% |                |         | 1               | 1.02%           | 16    | 16.33%  | 20    | 20.41%        |
| Apprenticeship                                                  |        |       |                 |               |       |                  |        |       |                |       |                |       |                |       |                |       |         |       | 1              | 1.02%   | 1               | 1.02%           | 5     | 5.10%   | 7     | 7.14%         |
| Cannot be contacted - no current address                        |        |       |                 |               |       |                  |        |       |                |       |                |       |                |       | 1              | 1.02% |         |       |                |         |                 |                 |       |         | 1     | 1.02%         |
| Entry Level                                                     |        |       |                 |               |       |                  | 1      | 1.02% |                |       |                |       |                |       |                |       |         |       |                |         |                 |                 | 2     | 2.04%   | 3     | 3.06%         |
| Level 1                                                         |        |       |                 |               |       |                  |        |       |                |       |                |       | 1              | 1.02% | 1              | 1.02% |         |       | 2              | 2.04%   | 1               | 1.02%           | 12    | 12.24%  | 17    | 17.35%        |
| Level 2                                                         | 2      | 2.04% |                 |               |       |                  |        |       | 1              | 1.02% | 1              | 1.02% | 1              | 1.02% |                |       | 3       | 3.06% |                |         | 1               | 1.02%           | 12    | 12.24%  | 21    | 21.43%        |
| Level 3                                                         |        |       | 2               | 2.04%         |       |                  |        |       | 1              | 1.02% |                |       |                |       | 3              | 3.06% | 2       | 2.04% |                |         | 4               | 4.08%           | 10    | 10.20%  | 22    | 22.45%        |
| NEET - not yet ready<br>for work / learning                     |        |       |                 |               |       |                  |        |       |                |       |                |       |                |       |                |       |         |       |                |         |                 |                 | 3     | 3.06%   | 3     | 3.06%         |
| NEET - Seeking EET                                              |        |       |                 |               |       |                  |        |       |                |       |                |       |                |       |                |       |         |       |                |         |                 |                 | 1     | 1.02%   | 1     | 1.02%         |
| NEET Not available<br>to labour<br>market/learning -<br>illness |        |       |                 |               |       |                  |        |       |                |       |                |       |                |       |                |       |         |       |                |         |                 |                 | 1     | 1.02%   | 1     | <b>1.02</b> % |
| Other Qualification                                             |        |       |                 |               | 1     | 1.02%            |        |       |                |       |                |       |                |       |                |       |         |       |                |         |                 |                 |       |         | 1     | 1.02%         |
| Part Time<br>Employment                                         |        |       |                 |               |       |                  |        |       |                |       |                |       |                |       |                |       |         |       |                |         | 1               | 1.02%           |       |         | 1     | 1.02%         |
| Total                                                           | 2      | 2.04% | 3               | 3.06%         | 1     | <b>1.02</b><br>% |        | 1.02% | 2              | 2.04% | 1              | 1.02% | 3              | 3.06% | 5              | 5.10% | 6       | 6.12% | 3              | 3.06%   | 9               | 9.18%           | 62    | 63.27%  | 98    | 100.00%       |