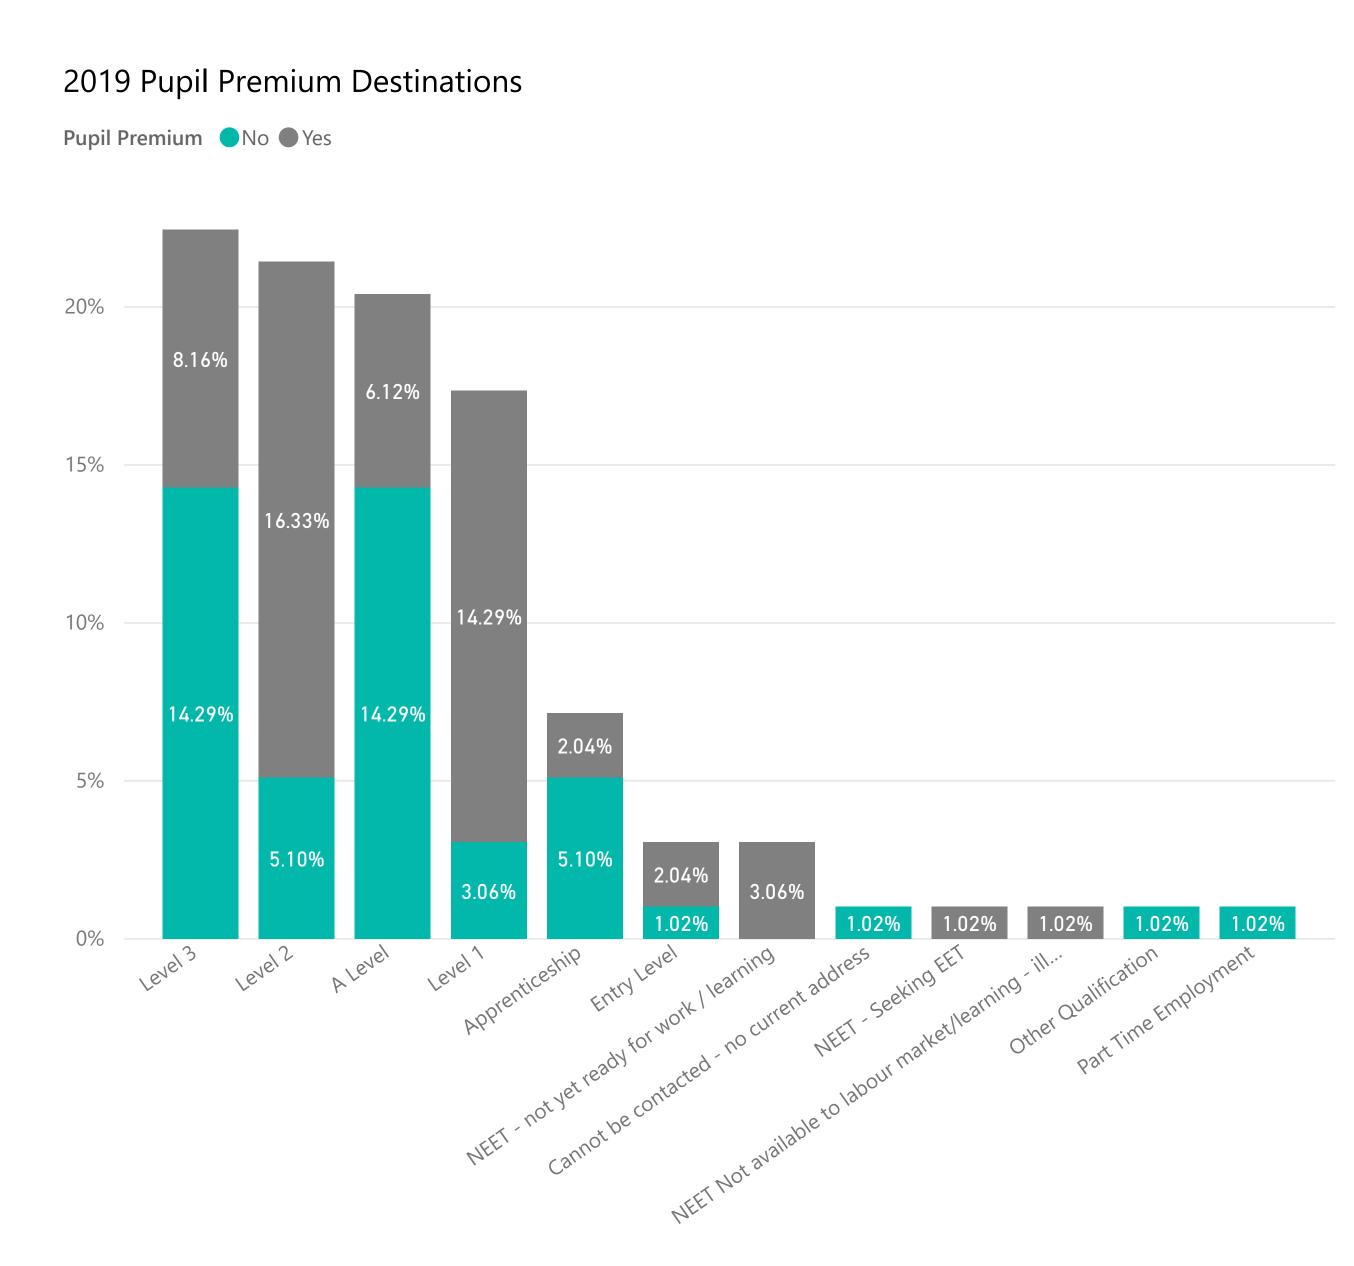

# 2019 Pupil Premium Destinations: Netherhall Learning Campus High School

#### 2019 Pupil Premium Destinations

| Pupil Premium                                             | No    |        | Yes   |        | Total |        |
|-----------------------------------------------------------|-------|--------|-------|--------|-------|--------|
| Destination                                               | Count | % GT   | Count | % GT   | Coun  | % GT   |
| A Level                                                   | 14    | 31.1%  | 6     | 11.3%  | 20    | 20.4%  |
| Apprenticeship                                            | 5     | 11.1%  | 2     | 3.8%   | 7     | 7.1%   |
| Cannot be contacted - no current address                  | 1     | 2.2%   |       |        | 1     | 1.0%   |
| Entry Level                                               | 1     | 2.2%   | 2     | 3.8%   | 3     | 3.1%   |
| Level 1                                                   | 3     | 6.7%   | 14    | 26.4%  | 17    | 17.3%  |
| Level 2                                                   | 5     | 11.1%  | 16    | 30.2%  | 21    | 21.4%  |
| Level 3                                                   | 14    | 31.1%  | 8     | 15.1%  | 22    | 22.4%  |
| NEET - not yet ready for work / learning                  |       |        | 3     | 5.7%   | 3     | 3.1%   |
| NEET - Seeking EET                                        |       |        | 1     | 1.9%   | 1     | 1.0%   |
| NEET Not available to labour<br>market/learning - illness |       |        | 1     | 1.9%   | 1     | 1.0%   |
| Other Qualification                                       | 1     | 2.2%   |       |        | 1     | 1.0%   |
| Part Time Employment                                      | 1     | 2.2%   |       |        | 1     | 1.0%   |
| Total                                                     | 45    | 100.0% | 53    | 100.0% | 98    | 100.0% |