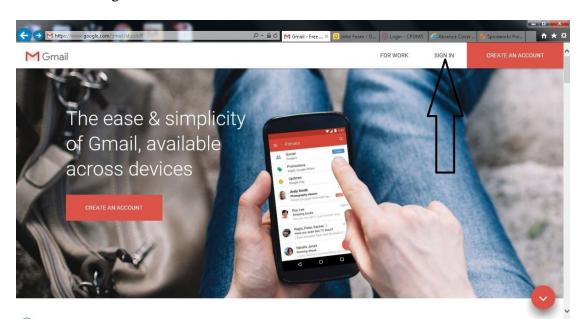

## Click on the Sign in link:

Enter your full email address egyourname@nlconline.net:, then click on Next:

Enter your password, then click on Next:

If this is the first time you have used this account, you should change your temporary password to one that you can remember.