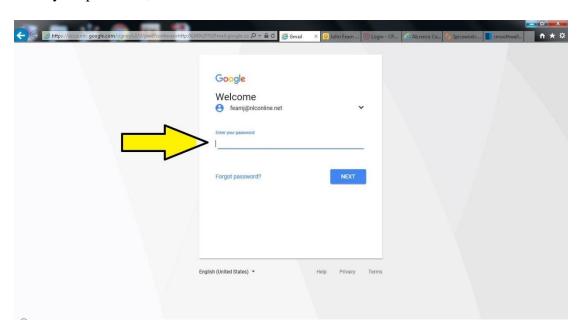

## Click on the Sign in link:

Enter your full email address egyourname@nlconline.net:, then click on Next:

Enter your password, then click on Next:

If this is the first time you have used this account, you should change your temporary password to one that you can remember.