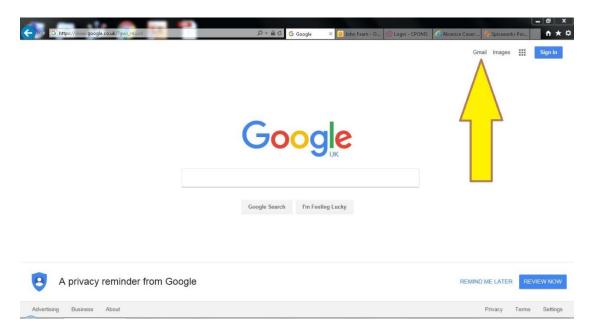

## How to sign in to nlconline.net student email.

From any Google search page, click on the Gmail link: