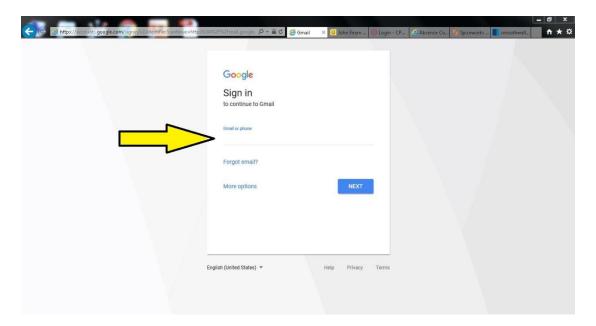

## Click on the Sign in link:

Enter your full email address egyourname@nlconline.net:, then click on Next:

Enter your password, then click on Next:

If this is the first time you have used this account, you should change your temporary password to one that you can remember.